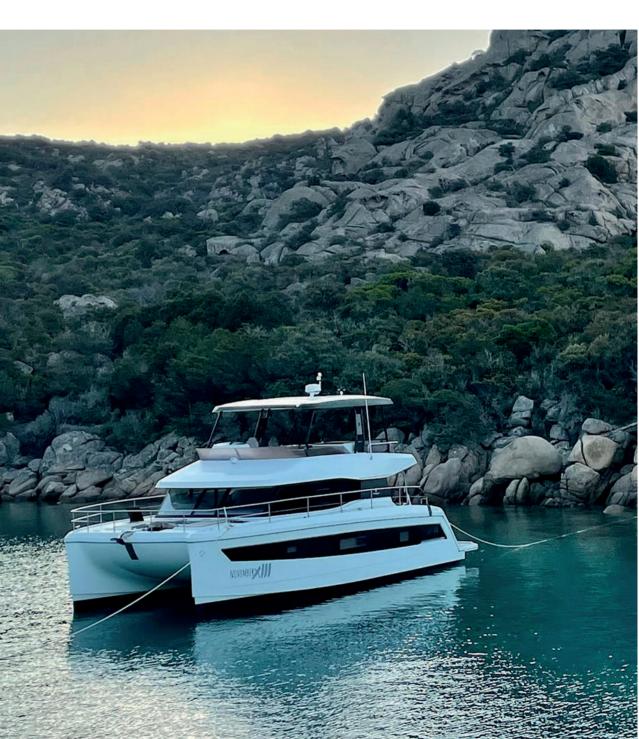

|          | Builder          | Fountaine Pajot |
|----------|------------------|-----------------|
|          | Loa              | 14.20 M         |
| ŀ        | Cabins           | 3               |
|          | Guests cruising  | 12              |
| ٩        | Crew             | 2               |
| <b>B</b> | Fuel consumption | 110 L/H         |
| 020      | Cruising speed   | 20 kts          |
| So       | Engine           | 2 x 435 HP      |

### DAY CHARTER RATE

4 400 € + APA\*

Rental price includes skipper, towels, soft drinks and snorkeling equipment.

\*APA : The Advanced Provisional Allowance is an advance for the expenses you may incur during the charter such as fuel, docking at harbors...