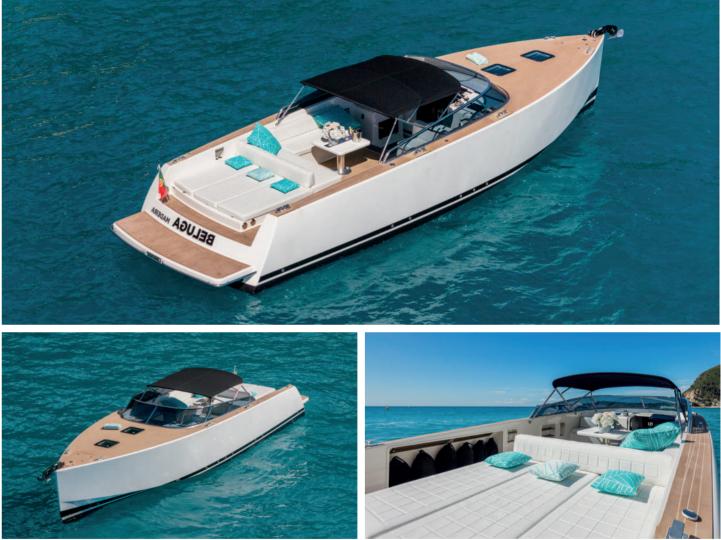

### AQUARIVA 33

Between Monaco and Nice

2 400€ / Sunset

**2900€** / Half-day

|                    | Builder         | Riva    |
|--------------------|-----------------|---------|
| mhunhun            | Loa             | 10.07 M |
| $\overline{\cdot}$ | Cabins          | 1       |
|                    | Guests cruising | 7       |

| ٩   | Crew             | 1                 |
|-----|------------------|-------------------|
| Ø   | Fuel consumption | 120 L/H           |
| 620 | Cruising speed   | 22 kts            |
| B   | Engine           | 2 x 370 Yanmar HP |

\*Fuel included : Fuel is already included in the rental price. Rental price includes skipper, fuel, towels, soft drinks and snorkeling equipment.

\*Sunset : A bottle of **champagne is offered** on board.