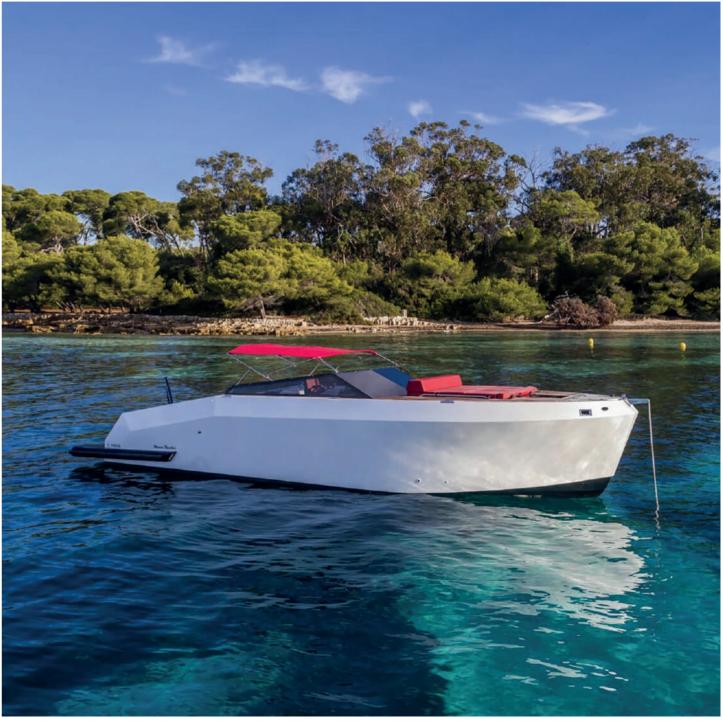

### **MAZU 38**

Between Monaco and Nice

**1 550€** / Sunset (2 hours)

|          | Builder         | Mazu   | ٩   | Crew   |
|----------|-----------------|--------|-----|--------|
| minuluni | Loa             | 11,9 M | Ø   | Fuel c |
| $\cdot$  | Cabins          | 1      | 692 | Cruisi |
|          | Guests cruising | 10     | H   | Engin  |

| $\square$     | Clew             | I                |
|---------------|------------------|------------------|
| 6             | Fuel consumption | 140 L/H          |
| 68            | Cruising speed   | 22 kts           |
| $\mathcal{F}$ | Engine           | 2 x Volvo 220 kW |