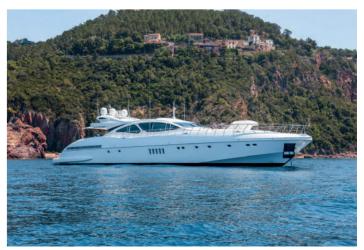

130



|     | Builder          | Mangusta           |
|-----|------------------|--------------------|
|     | Loa              | 40 M               |
| ·   | Cabins           | 4                  |
| ĘĘ  | Guests sleeping  | 8                  |
|     | Guests cruising  | 12                 |
| ٩   | Crew             | 5                  |
| 6   | Fuel consumption | 1100 L/H           |
| 024 | Cruising speed   | 27 kts             |
| B   | Engine           | 2x MTU 16V 4000 HP |
|     |                  |                    |







#### 20 160 <sup>€</sup> + APA\*

Rental price includes skipper, towels, soft drinks and snorkeling equipment.

\*APA : The Advanced Provisional Allowance is an advance for the expenses you may incur during the charter such as fuel, docking at harbors...







# WEEK CHARTER COLLECTION

### **PRINCESS 35M**



|                    | Builder          | Princess            |
|--------------------|------------------|---------------------|
|                    | Loa              | 35.2 M              |
| $\overline{\cdot}$ | Cabins           | 5                   |
| Ę                  | Guests sleeping  | 10                  |
|                    | Guests cruising  | 10                  |
| e                  | Crew             | 6                   |
| 6                  | Fuel consumption | 540 L/H             |
| 024                | Cruising speed   | 16 kts              |
| cS.                | Engine           | 2 x MTU 2000 HP M94 |
|                    |                  |                     |





#### WEEK CHARTER RATE 140 000 € + A