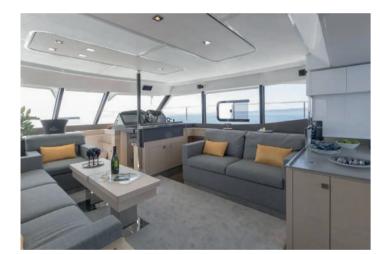

|          | Builder          | Fountaine Pajot |
|----------|------------------|-----------------|
|          | Loa              | 14.20 M         |
| ŀ        | Cabins           | 3               |
|          | Guests cruising  | 12              |
| ٩        | Crew             | 2               |
| <b>B</b> | Fuel consumption | 110 L/H         |
| 020      | Cruising speed   | 20 kts          |
| So       | Engine           | 2 x 435 HP      |

### DAY CHARTER RATE

4 400 € + APA\*

Rental price includes skipper, towels, soft drinks and snorkeling equipment.

\*APA : The Advanced Provisional Allowance is an advance for the expenses you may incur during the charter such as fuel, docking at harbors...