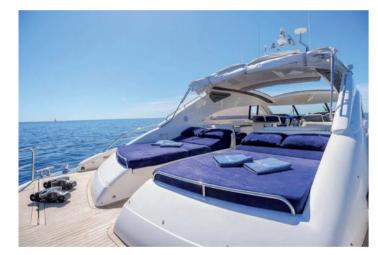

|
|----------|------------------|--------------|
|          | Loa              | 20.32 M      |
| ·        | Cabins           | 2            |
| ŗ        | Guests sleeping  | 4            |
|          | Guests cruising  | 12           |
| ٩        | Crew             | 2            |
| <b>B</b> | Fuel consumption | 380 L/H      |
| 624      | Cruising speed   | 22 Kts       |
| So       | Engine           | 2 x 1050 MAN |
|          |                  |              |

### DAY CHARTER RATE

4 900 € + APA\*

Rental price includes skipper, towels, soft drinks and snorkeling equipment.

\*APA : The Advanced Provisional Allowance is an advance for the expenses you may incur during the charter such as fuel, docking at harbors...

A delivery fee may be applied depending on the boarding port.









# **PRINCESS V65**



## PREDATOR 72



|                    | Builder          | Sunseeker       |
|--------------------|------------------|-----------------|
|                    | Loa              | 22.00 M         |
| $\overline{\cdot}$ | Cabins           | 4               |
| (FI)               | Guests sleeping  | 8               |
|                    | Guests cruising  | 12              |
| ٩                  | Crew             | 2               |
| (a)                | Fuel consumption | 400 L/H         |
| 024                | Cruising speed   | 22 Kts          |
| So                 | Engine           | 2 x MTU 1300 HP |
|                    |                  |                 |







### 6 900 <sup>€</sup> + APA\*

Rental price includes skipper, towels, soft drinks an