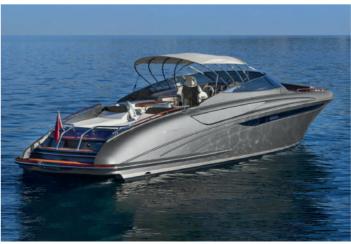

snorke-ling equipment.

\*APA : The Advanced Provisional Allowance is an advance for the expenses you may incur during the charter such as fuel, docking at harbors...











### RIVARAMA 44



|                    | Builder          | Riva            |
|--------------------|------------------|-----------------|
|                    | Loa              | 14 M            |
| $\overline{\cdot}$ | Cabins           | 1               |
|                    | Guests cruising  | 8               |
| ÷                  | Crew             | 1               |
| Ô                  | Fuel consumption | 260 L/H         |
| 022                | Cruising speed   | 24 kts          |
| So                 | Engine           | 2 x MAN 1600 HP |
|                    |                  |                 |







### 3 750 <sup>€</sup> + APA\*

Rental price includes skipper, towels, soft drinks and snorkeling equipment.

\*APA : The Advanced Provisional Allowance is an advance for the expenses you may incur during the charter such as fuel, docking at harbors...



|          | Builder          | Fountaine Pajot |
|----------|------------------|-----------------|
|          | Loa              | 14.20 M         |
| ŀ        | Cabins           | 3               |
|          | Guests cruising  | 12              |
| ٩        | Crew             | 2               |
| <b>B</b> | Fuel consumption | 110 L/H         |
| 020      | Cruising speed   | 20 kts          |
| So       | Engine           | 2 x 435 HP      |

### DAY CHARTER RATE

4 400 € + APA\*

Rental price includes skipper, towels, soft drinks