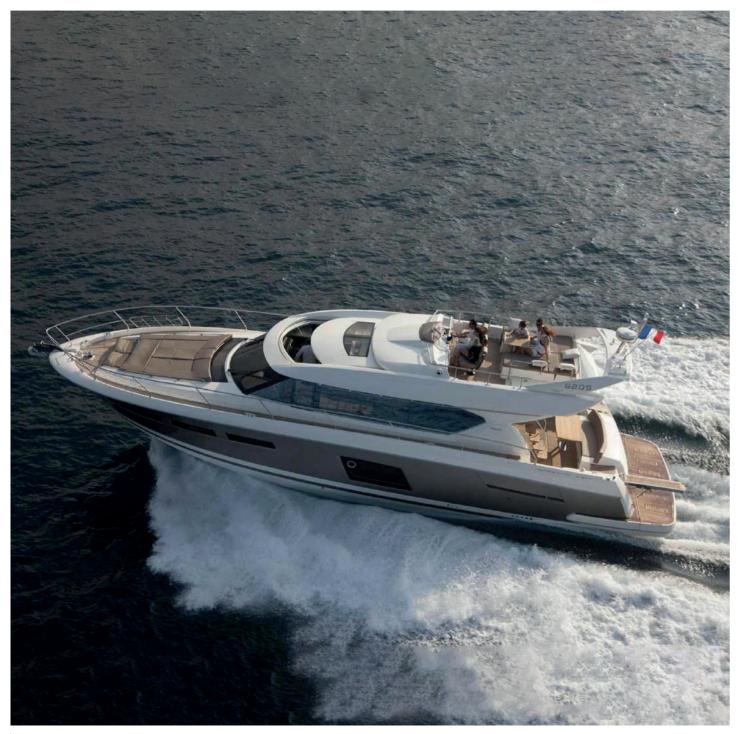

| Cabins           | 2                  |
| þ      | Guests sleeping  | 4                  |
|        | Guests cruising  | 12                 |
| ٩      | Crew             | 2                  |
| 6      | Fuel consumption | 280 L/H            |
| 020    | Cruising speed   | 24 Kts             |
| So     | Engine           | 2 x Cummins 600 HP |
|        |                  |                    |

### DAY CHARTER RATE Vat included

### 5 900 <sup>€</sup> + APA\*

Rental price includes skipper, towels, soft drinks and snorkeling equipment.

\*APA : The Advanced Provisional Allowance is an advance for the expenses you may incur during the charter such as fuel, docking at harbors...

A delivery fee may be applied depending on the boarding port.









## PRESTIGE 590



### PRESTIGE 620



|     | Builder          | Prestige          |
|-----|------------------|-------------------|
|     | Loa              | 19.5 M            |
| ·   | Cabins           | 2                 |
| Ę   | Guests sleeping  | 4                 |
|     | Guests cruising  | 12                |
| ٩   | Crew             | 2                 |
| Ó   | Fuel consumption | 300 L/H           |
| 024 | Cruising speed   | 22 Kts            |
| æ   | Engine           | 2 x Volvo 900 IPS |







### 4 800 <sup>€</sup> + APA\*

Rental price includes skipper, towels, soft drinks and snorkeling equipment.

\*APA : The Advanced Provisional Allowance is an advance for the expenses you may incur during the charter such as fuel, docking at harbors...



|     | Builder          | Lamborghini            |
|-----|------