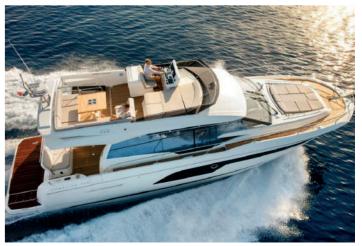

|          | Builder          | Fountaine Pajot |
|----------|------------------|-----------------|
|          | Loa              | 14.20 M         |
| ŀ        | Cabins           | 3               |
|          | Guests cruising  | 12              |
| ٩        | Crew             | 2               |
| <b>B</b> | Fuel consumption | 110 L/H         |
| 020      | Cruising speed   | 20 kts          |
| So       | Engine           | 2 x 435 HP      |

### DAY CHARTER RATE

4 400 € + APA\*

Rental price includes skipper, towels, soft drinks and snorkeling equipment.

\*APA : The Advanced Provisional Allowance is an advance for the expenses you may incur during the charter such as fuel, docking at harbors...