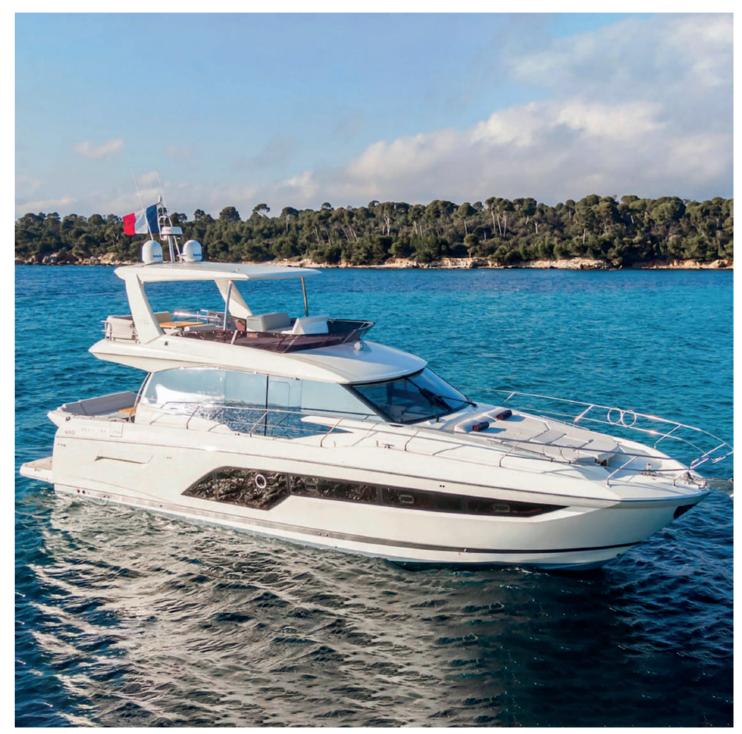

|
| ·      | Cabins           | 2                  |
| þ      | Guests sleeping  | 4                  |
|        | Guests cruising  | 12                 |
| ٩      | Crew             | 2                  |
| 6      | Fuel consumption | 280 L/H            |
| 020    | Cruising speed   | 24 Kts             |
| So     | Engine           | 2 x Cummins 600 HP |
|        |                  |                    |

### DAY CHARTER RATE Vat included

### 5 900 <sup>€</sup> + APA\*

Rental price includes skipper, towels, soft drinks and snorkeling equipment.

\*APA : The Advanced Provisional Allowance is an advance for the expenses you may incur during the charter such as fuel, docking at harbors...

A delivery fee may be applied depending on the boarding port.









## PRESTIGE 590



### PRESTIGE 620



|     | Builder          | Prestige          |
|-----|------------------|-------------------|
|     | Loa              | 19.5 M            |
| ·   | Cabins           | 2                 |
| Ę   | Guests sleeping  | 4                 |
|     | Guests cruising  | 12                |
| ٩   | Crew             | 2                 |
| Ó   | Fuel consumption | 300 L/H           |
| 024 | Cruising speed   | 22 Kts            |
| æ   | Engine           | 2 x Volvo 900 IPS |







### 4 800 <sup>€</sup> + APA\*

Rental price includes skipper, towels, soft drinks and snorkeling equipment.

\*APA : The Advanced Provisional Allowance is an advance for the expenses you may incur during the charter such as fuel, docking at harbors...



|     | Builder          | Lamborghini