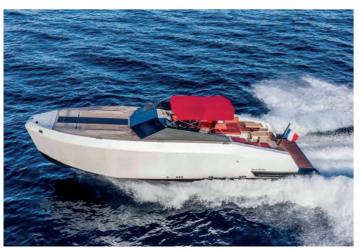

### **MAZU 38**

Between Monaco and Nice

**1 550€** / Sunset (2 hours)

|          | Builder         | Mazu   | ٩   | Crew   |
|----------|-----------------|--------|-----|--------|
| minuluni | Loa             | 11,9 M | Ø   | Fuel c |
| $\cdot$  | Cabins          | 1      | 692 | Cruisi |
|          | Guests cruising | 10     | H   | Engin  |

| $\square$     | Clew             | I                |
|---------------|------------------|------------------|
| 6             | Fuel consumption | 140 L/H          |
| 68            | Cruising speed   | 22 kts           |
| $\mathcal{F}$ | Engine           | 2 x Volvo 220 kW |