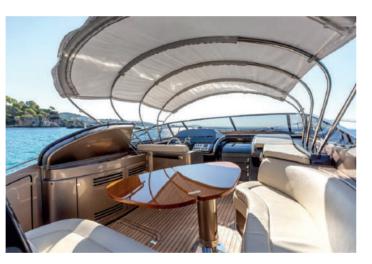

|          | Builder          | Fountaine Pajot |
|----------|------------------|-----------------|
|          | Loa              | 14.20 M         |
| ŀ        | Cabins           | 3               |
|          | Guests cruising  | 12              |
| ٩        | Crew             | 2               |
| <b>B</b> | Fuel consumption | 110 L/H         |
| 020      | Cruising speed   | 20 kts          |
| So       | Engine           | 2 x 435 HP      |

### DAY CHARTER RATE

4 400 € + APA\*

Rental price includes skipper, towels, soft drinks and snorkeling equipment.

\*APA : The Advanced Provisional Allowance is an advance for the expenses you may incur during the charter such as fuel, docking at harbors...