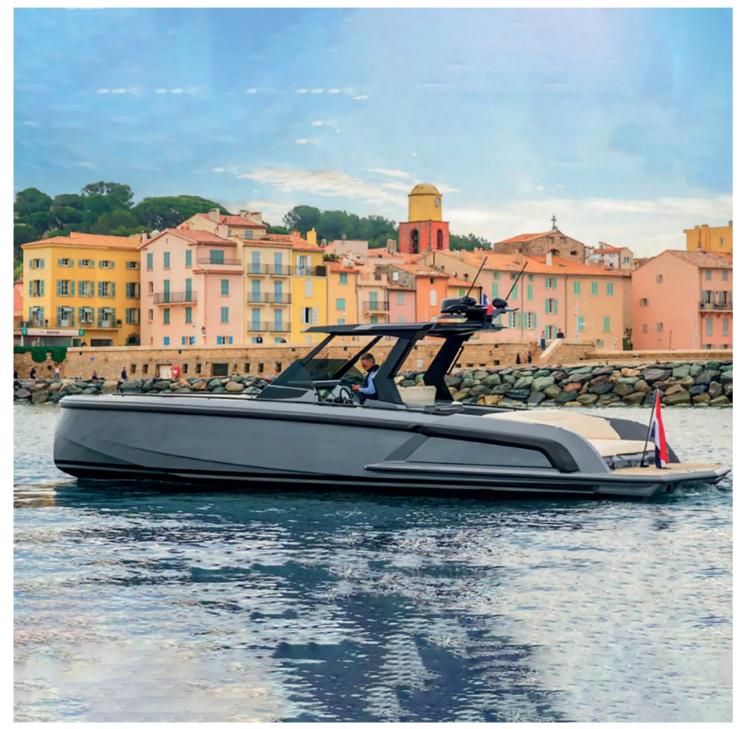

----------|-------------------|
|     | Loa              | 12.08 M           |
| +   | Cabins           | 1                 |
|     | Guests cruising  | 9                 |
| ٩   | Crew             | 1                 |
| ß   | Fuel consumption | 180 L/H           |
| 692 | Cruising speed   | 22 kts            |
| So  | Engine           | 2 x Yanmar 480 HP |
|     |                  |                   |

### DAY CHARTER RATE Vat included

2 950 <sup>€</sup> + APA\*

Rental price includes skipper, towels, soft drinks and snorkeling equipment.

\*APA : The Advanced Provisional Allowance is an advance for the expenses you may incur during the charter such as fuel, docking at harbors...

A delivery fee may be applied depending on the boarding port.









## VAN DUTCH 40



## VANQUISH 40



|   |         | Builder          | Vanquish           |
|---|---------|------------------|--------------------|
| П | doolood | Loa              | 12.15 M            |
|   | ·       | Cabins           | 1                  |
|   |         | Guests cruising  | 11                 |
|   | ÷       | Crew             | 1                  |
|   | Ø       | Fuel consumption | 200 L/H            |
|   | 694     | Cruising speed   | 30 kts             |
|   | So      | Engine           | 2 x Volvo Penta D6 |
|   |         |                  |                    |







### 3 900 <sup>€</sup> + APA\*

Rental price includes skipper, towels, soft drinks and snorkeling equipment.

\*APA : The Advanced Provisional Allowance is an advance for the expenses you may incur during the charter such as fuel,