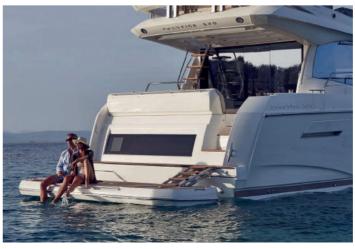

|          | Builder          | Fountaine Pajot |
|----------|------------------|-----------------|
|          | Loa              | 14.20 M         |
| ŀ        | Cabins           | 3               |
|          | Guests cruising  | 12              |
| ٩        | Crew             | 2               |
| <b>B</b> | Fuel consumption | 110 L/H         |
| 020      | Cruising speed   | 20 kts          |
| So       | Engine           | 2 x 435 HP      |

### DAY CHARTER RATE

4 400 € + APA\*

Rental price includes skipper, towels, soft drinks and snorkeling equipment.

\*APA : The Advanced Provisional Allowance is an advance for the expenses you may incur during the charter such as fuel, docking at harbors...