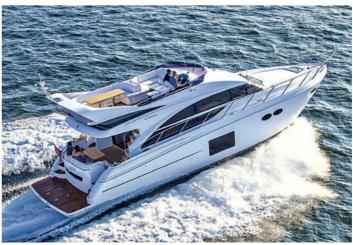

### PRINCESS 56 FLY

|      | Builder          | Princess              |
|------|------------------|-----------------------|
|      | Loa              | 18.11 M               |
|      | Cabins           | 2                     |
|      | Guests cruising  | 8                     |
| ÷    | Crew             | 2                     |
| á    | Fuel consumption | 290 L/H               |
| 624  | Cruising speed   | 28 kts                |
| ces. | Engine           | 2 x Volvo Penta D13-8 |
|      |                  |                       |

### 4 400 <sup>€</sup> + APA\*

Rental price includes skipper, towels, soft drinks and snorkeling equipment.