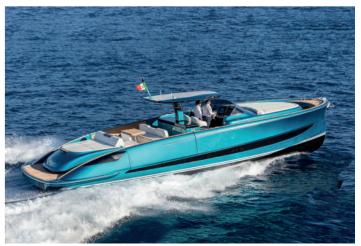

# TOUR BOAT Collection

### AQUARIVA 33

Between Monaco and Nice

2 400€ / Sunset

**2900€** / Half-day

|                    | Builder         | Riva    |
|--------------------|-----------------|---------|
| mhunhun            | Loa             | 10.07 M |
| $\overline{\cdot}$ | Cabins          | 1       |
|                    | Guests cruising | 7       |