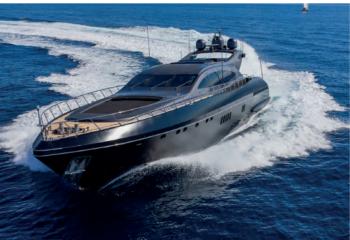

cking at harbors...

A delivery fee may be applied depending on the boarding port.









#### **ALALUNGA 108**



### MANGUSTA 108



|                    | Builder          | Mangusta        |
|--------------------|------------------|-----------------|
| minutur            | II Loa           | 33.48 M         |
| $\overline{\cdot}$ | Cabins           | 3               |
| Ę                  | Guests sleeping  | 6               |
|                    | Guests cruising  | 12              |
| ÷                  | Crew             | 5               |
| Ô                  | Fuel consumption | 850 L/H         |
| 624                | Cruising speed   | 28 kts          |
| හි                 | Engine           | 2 x MTU 2750 HP |
|                    |                  |                 |







#### 13 080 <sup>€</sup> + APA\*

Rental price includes skipper, towels, soft drinks and snorkeling equipment.

\*APA : The Advanced Provisional Allowance is an advance for the expenses you may incur during the charter such as fuel, docking at harbors...





|          | Builder          | ISA Yachts      |
|----------|------------------|-----------------|
|          | Loa              | 37 M            |
| ·        | Cabins           | 4               |
| ŗ        | Guests sleeping  | 8               |
|          | Guests cruising  | 24              |
| ÷        | Crew             | 6               |
| <b>B</b> | Fuel consumption | 850 L/H         |
| 684      | Cruising speed   | 20 kts          |
| So       | Engine           | 3 x MTU 2400 HP |
|          |                  |