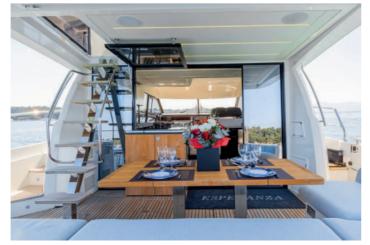

| 18.7 M             |
| ·      | Cabins           | 2                  |
| þ      | Guests sleeping  | 4                  |
|        | Guests cruising  | 12                 |
| ٩      | Crew             | 2                  |
| 6      | Fuel consumption | 280 L/H            |
| 020    | Cruising speed   | 24 Kts             |
| So     | Engine           | 2 x Cummins 600 HP |
|        |                  |                    |

### DAY CHARTER RATE Vat included

### 5 900 <sup>€</sup> + APA\*

Rental price includes skipper, towels, soft drinks and snorkeling equipment.

\*APA : The Advanced Provisional Allowance is an advance for the expenses you may incur during the charter such as fuel, docking at harbors...

A delivery fee may be applied depending on the boarding port.









## PRESTIGE 590



### PRESTIGE 620



|     | Builder          | Prestige          |
|-----|------------------|-------------------|
|     | Loa              | 19.5 M            |
| ·   | Cabins           | 2                 |
| Ę   | Guests sleeping  | 4                 |
|     | Guests cruising  | 12                |
| ٩   | Crew             | 2                 |
| Ó   | Fuel consumption | 300 L/H           |
| 024 | Cruising speed   | 22 Kts            |
| æ   | Engine           | 2 x Volvo 900 IPS |







### 4 800 <sup>€</sup> + APA\*

Rental price includes skipper, towels, soft drinks and snorkeling equipment.

\*APA : The Advanced Provisional Allowance is an advance for the expenses you may incur during the charter such as fuel, docking at harbors...



|     | Builder          |