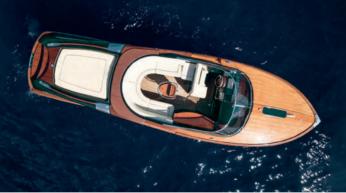

### AQUARIVA 33

Between Monaco and Nice

2 400€ / Sunset

**2900€** / Half-day

|                    | Builder         | Riva    |
|--------------------|-----------------|---------|
| mhunhun            | Loa             | 10.07 M |
| $\overline{\cdot}$ | Cabins          | 1       |
|                    | Guests cruising | 7       |

| ٩   | Crew             | 1                 |
|-----|------------------|-------------------|
| Ø   | Fuel consumption | 120 L/H           |
| 620 | Cruising speed   | 22 kts            |
| B   | Engine           | 2 x 370 Yanmar HP |

\*Fuel included : Fuel is already included in the rental price. Rental price includes skipper, fuel, towels, soft drinks and snorkeling equipment.

\*Sunset : A bottle of **champagne is offered** on board.