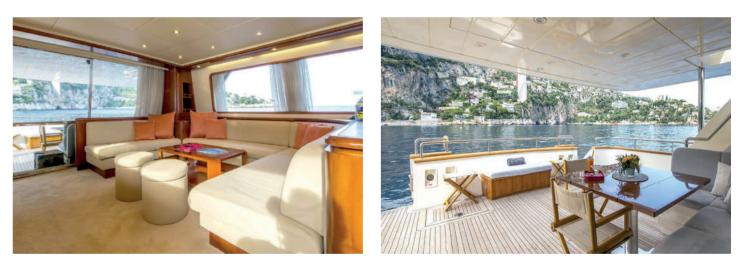

| Engine           | 2 x MTU 2000 HP |







### 8 600 <sup>€</sup> + APA\*

Rental price includes skipper, towels, soft drinks and snorkeling equipment.

\*APA : The Advanced Provisional Allowance is an advance for the expenses you may incur during the charter such as fuel, docking at harbors...



## LEOPARD 27



|                             | Builder          | Leopard             |
|-----------------------------|------------------|---------------------|
| <u></u>                     | Ballaci          |                     |
| ndonlaad                    | Loa              | 26.92 M             |
| ·                           | Cabins           | 3                   |
| F                           | Guests sleeping  | 6                   |
|                             | Guests cruising  | 12                  |
| ٩