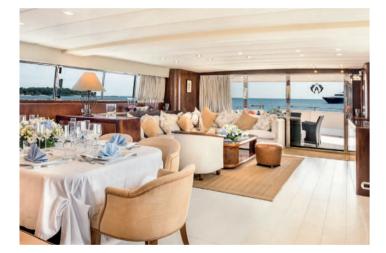

ilder          | Alalunga    |
|----------|------------------|-------------|
|          | Loa              | 33 M        |
| ·        | Cabins           | 5           |
| Ę        | Guests sleeping  | 11          |
|          | Guests cruising  | 40          |
| ٩        | Crew             | 6           |
| <b>B</b> | Fuel consumption | 800 L/H     |
| 050      | Cruising speed   | 25 kts      |
| So       | Engine           | 3 x CAT C32 |
|          |                  |             |

#### 14 400 € + APA\*

Rental price includes skipper, towels, soft drinks and snorkeling equipment.

\*APA : The Advanced Provisional Allowance is an advance for the expenses you may incur during the charter such as fuel, docking at harbors...

A delivery fee may be applied depending on the boarding port.









#### **ALALUNGA 108**



### MANGUSTA 108



|                    | Builder          | Mangusta        |
|--------------------|------------------|-----------------|
| minutur            | II Loa           | 33.48 M         |
| $\overline{\cdot}$ | Cabins           | 3               |
| Ę                  | Guests sleeping  | 6               |
|                    | Guests cruising  | 12              |
| ÷                  | Crew             | 5               |
| Ô                  | Fuel consumption | 850 L/H         |
| 624                | Cruising speed   | 28 kts          |
| හි                 | Engine           | 2 x MTU 2750 HP |
|                    |                  |                 |







#### 13 080 <sup>€</sup> + APA\*

Rental price includes skipper, towels, soft dr