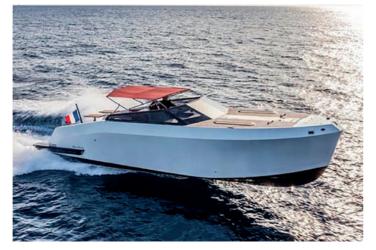

### **MAZU 38**

Between Monaco and Nice

**1 550€** / Sunset (2 hours)

|          | Builder         | Mazu   | ٩   | Crew   |
|----------|-----------------|--------|-----|--------|
| minuluni | Loa             | 11,9 M | Ø   | Fuel c |
| $\cdot$  | Cabins          | 1      | 692 | Cruisi |
|          | Guests cruising | 10     | H   | Engin  |

| $\square$     | Clew             | I                |
|---------------|------------------|------------------|
| 6             | Fuel consumption | 140 L/H          |
| 68            | Cruising speed   | 22 kts           |
| $\mathcal{F}$ | Engine           | 2 x Volvo 220 kW |