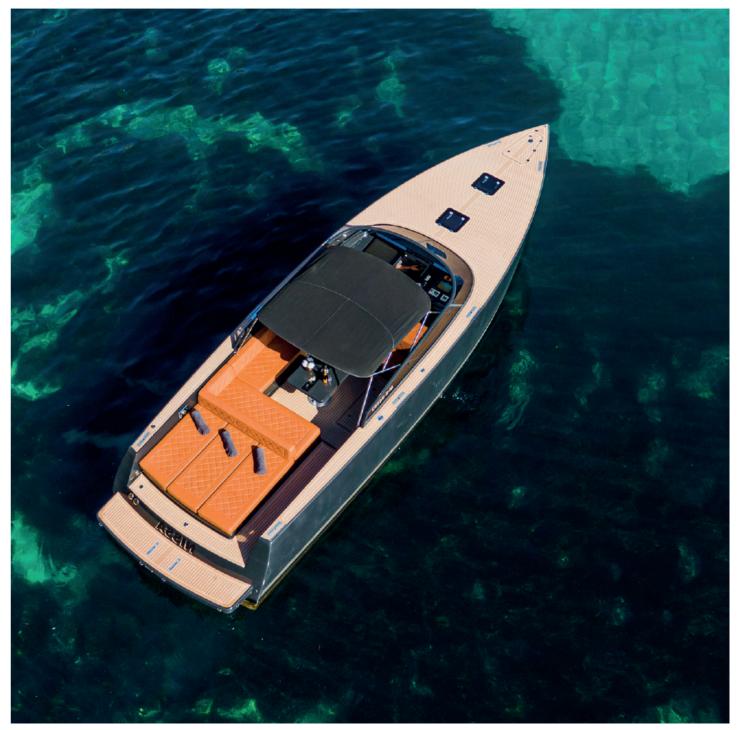

|
|-----|------------------|-------------------|
|     | Loa              | 12.08 M           |
| +   | Cabins           | 1                 |
|     | Guests cruising  | 9                 |
| ٩   | Crew             | 1                 |
| ß   | Fuel consumption | 180 L/H           |
| 692 | Cruising speed   | 22 kts            |
| So  | Engine           | 2 x Yanmar 480 HP |
|     |                  |                   |

### DAY CHARTER RATE Vat included

2 950 <sup>€</sup> + APA\*

Rental price includes skipper, towels, soft drinks and snorkeling equipment.

\*APA : The Advanced Provisional Allowance is an advance for the expenses you may incur during the charter such as fuel, docking at harbors...

A delivery fee may be applied depending on the boarding port.









## VAN DUTCH 40



## VANQUISH 40



|   |         | Builder          | Vanquish           |
|---|---------|------------------|--------------------|
| П | doolood | Loa              | 12.15 M            |
|   | ·       | Cabins           | 1                  |
|   |         | Guests cruising  | 11                 |
|   | ÷       | Crew             | 1                  |
|   | Ø       | Fuel consumption | 200 L/H            |
|   | 694     | Cruising speed   | 30 kts             |
|   | So      | Engine           | 2 x Volvo Penta D6 |
|   |         |                  |                    |







### 3 900 <sup>€</sup> + APA\*

Rental price includes skipper, towels, soft drinks and snorkeling equipment.

\*APA : The Advanced Provisional Allowance is an advance for the expenses you may incur during the char