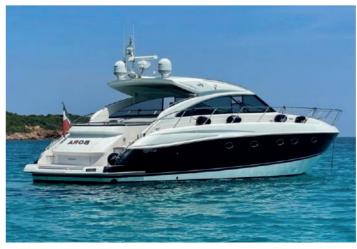

### VAN DUTCH 40

|   | Builder         | Van Dutch | ٩   | Crew             |
|---|-----------------|-----------|-----|------------------|
|   | Loa             | 12.08 M   | Ô   | Fuel consumption |
| · | Cabins          | 1         | 692 | Cruising speed   |
|   | Guests cruising | 9         | හි  | Engine           |
|   |                 |           |     |                  |