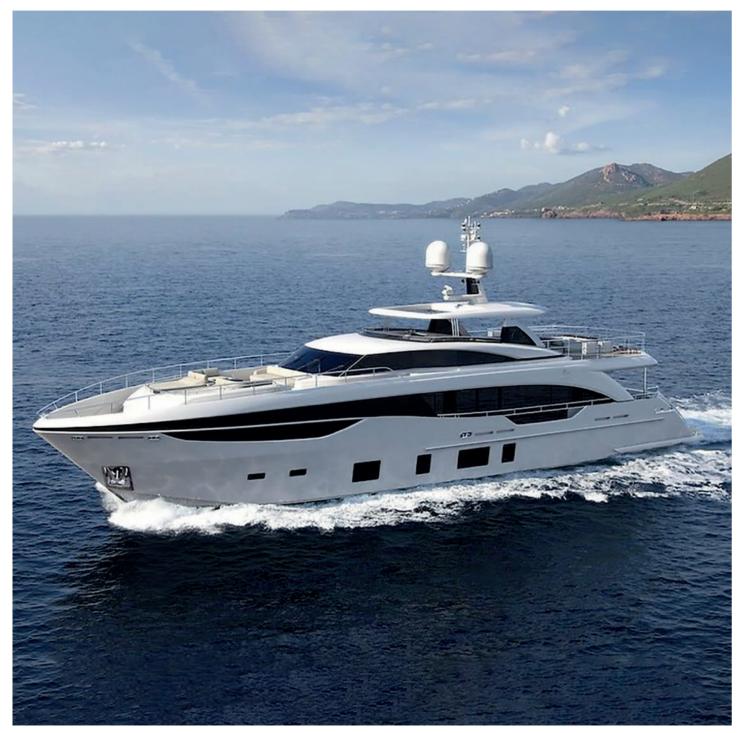

|
|-----|------------------|--------------------|
|     | Loa              | 40 M               |
| ·   | Cabins           | 4                  |
| ĘĘ  | Guests sleeping  | 8                  |
|     | Guests cruising  | 12                 |
| ٩   | Crew             | 5                  |
| 6   | Fuel consumption | 1100 L/H           |
| 024 | Cruising speed   | 27 kts             |
| B   | Engine           | 2x MTU 16V 4000 HP |
|     |                  |                    |







#### 20 160 <sup>€</sup> + APA\*

Rental price includes skipper, towels, soft drinks and snorkeling equipment.

\*APA : The Advanced Provisional Allowance is an advance for the expenses you may incur during the charter such as fuel, docking at harbors...







# WEEK CHARTER COLLECTION

### **PRINCESS 35M**



|                    | Builder          | Princess            |
|--------------------|------------------|---------------------|
|                    | Loa              | 35.2 M              |
| $\overline{\cdot}$ | Cabins           | 5                   |
| Ę                  | Guests sleeping  | 10                  |
|                    | Guests cruising  | 10                  |
| e                  | Crew             | 6                   |
| 6                  | Fuel consumption | 540 L/H             |
| 024                | Cruising speed   | 16 kts              |
| cS.                | Engine           | 2 x MTU 2000 HP M94 |
|                    |                  |                     |





#### WEEK CHARTER RATE 140 000 € + ALL\*

Rental price includes crew, towels, soft drinks