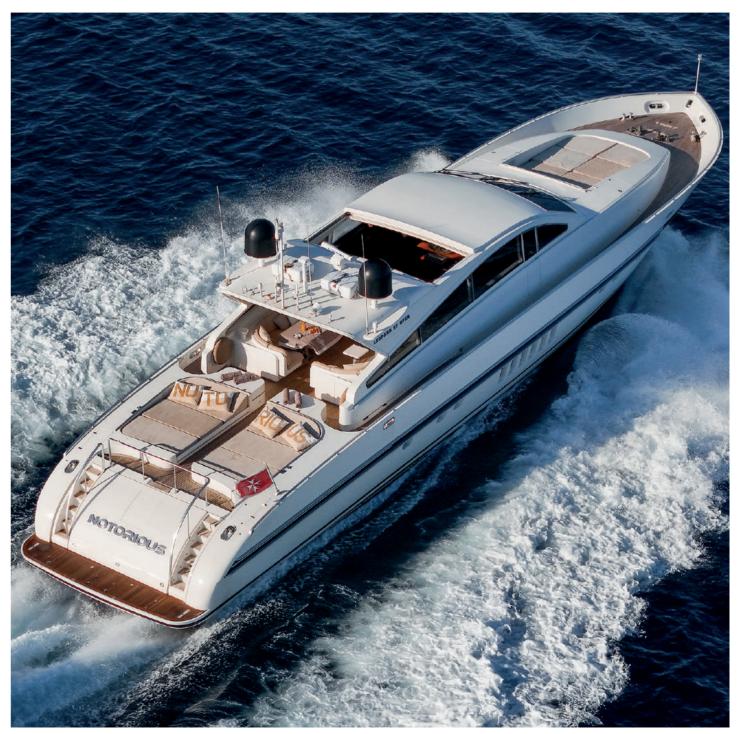

| Engine           | 2 x MTU 2000 HP |







### 8 600 <sup>€</sup> + APA\*

Rental price includes skipper, towels, soft drinks and snorkeling equipment.

\*APA : The Advanced Provisional Allowance is an advance for the expenses you may incur during the charter such as fuel, docking at harbors...



## LEOPARD 27



|                             | Builder          | Leopard             |
|-----------------------------|------------------|---------------------|
| <u></u>                     | Ballaci          |                     |
| ndonlaad                    | Loa              | 26.92 M             |
| ·                           | Cabins           | 3                   |
| F                           | Guests sleeping  | 6                   |
|                             | Guests cruising  | 12                  |
| ٩                           | Crew             | 3                   |
| ß                           | Fuel consumption | 700 L/H             |
| 050                         | Cruising speed   | 28 kts              |
| $\mathcal{S}_{\mathcal{D}}$ | Engine           | 2 x 16V 2000 HP M