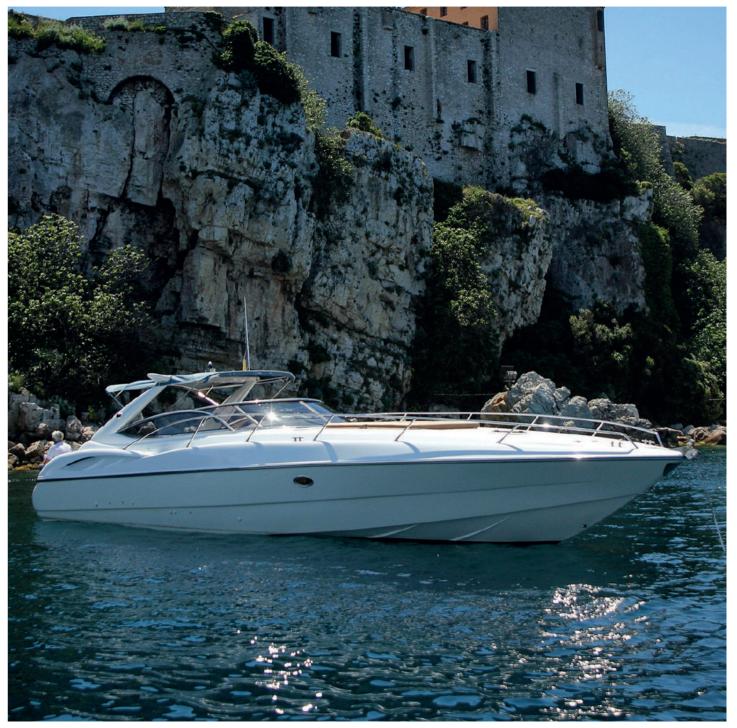

### VAN DUTCH 40

|   | Builder         | Van Dutch | ٩   | Crew             |
|---|-----------------|-----------|-----|------------------|
|   | Loa             | 12.08 M   | Ô   | Fuel consumption |
| · | Cabins          | 1         | 692 | Cruising speed   |
|   | Guests cruising | 9         | හි  | Engine           |
|   |                 |           |     |                  |

\*Fuel included : Fuel is already included in the rental price. Rental price includes skipper, fuel, towels, soft drinks and snorkeling equipment.

"Sunset : A bottle of **champagne is offered** on board.

1 on 180 L/H 22 kts 2 x Yanmar 480 HP

**2 150€** / Sunset