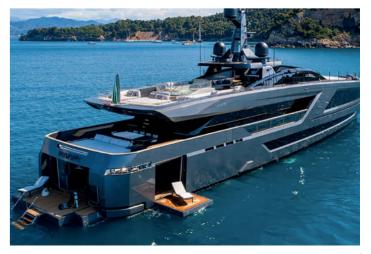

| Cabins           | 5                   |
| (FI)               | Guests sleeping  | 11                  |
|                    | Guests cruising  | 12                  |
| ÷                  | Crew             | 8                   |
| 6                  | Fuel consumption | 900 L/H             |
| 022                | Cruising speed   | 25 kts              |
| So                 | Engine           | 3 x MTU V16 2000 HP |
|                    |                  |                     |





#### WEEK CHARTER RATE 250 000 <sup>€</sup> + ALL<sup>\*</sup>

Rental price includes crew, towels, soft drinks and toys.

\*ALL represents the APA\* + VAT.

\*APA: The Advanced Provisional Allowance is an advance for the expenses you may incur during the charter such as fuel, docking at harbors...





|          | Builder          | Ancona                   |
|----------|------------------|--------------------------|
|          | Loa              | 79 M                     |
| +        | Cabins           | 6                        |
| þ        | Guests sleeping  | 12                       |
|          | Guests cruising  | 12                       |
| ٩        | Crew             | 24                       |
| <u>6</u> | Fuel consumption | 600 L/H                  |
| 080      | Cruising speed   | 14 kts                   |
| So       | Engine           | 2 x Caterpillars 3516 HP |
|          |                  |                          |

#### WEEK CHARTER RATE 900 000 <sup>€</sup> + ALL\*

Rental price includes crew, towels, soft drinks and toys.

\*ALL represents the APA\* + VAT.

\