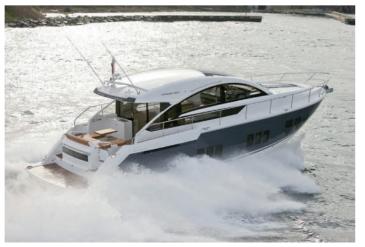

| A  |                 |         |               |                  |
|----|-----------------|---------|---------------|------------------|
| ŬP | Builder         | Leader  | ¢             | Crew             |
|    | Loa             | 10.56 M | 6             | Fuel consumption |
| ·  | Cabins          | 1       | 682           | Cruising speed   |
|    | Guests cruising | 7       | $\mathcal{D}$ | Engine           |
|    |                 |         |               |                  |

1 on 130 L/H 22 kts 2 x Volvo D3-220

1600€ / Sunset