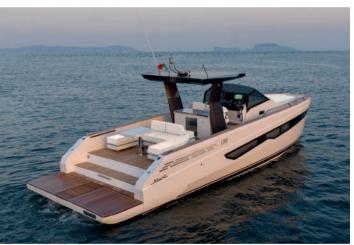

-|
|                    | Loa              | 12.6 M                 |
| $\overline{\cdot}$ | Cabins           | 1                      |
|                    | Guests cruising  | 12                     |
| ٩                  | Crew             | 1                      |
| 6                  | Fuel consumption | 180 L/H                |
| 02                 | Cruising speed   | 22 kts                 |
| හි                 | Engine           | 2 x Volvo Penta D4-320 |
|                    |                  |                        |







### 3 050 <sup>€</sup> + APA\*

Rental price includes skipper, towels, soft drinks and snorkeling equipment.

\*APA : The Advanced Provisional Allowance is an advance for the expenses you may incur during the charter such as fuel, docking at harbors...





|     | Builder          | Van Dutch         |
|-----|------------------|-------------------|
|     | Loa              | 12.08 M           |
| +   | Cabins           | 1                 |
|     | Guests cruising  | 9                 |
| ٩   | Crew             | 1                 |
| ß   | Fuel consumption | 180 L/H           |
| 692 | Cruising speed   | 22 kts            |
| So  | Engine           | 2 x Yanmar 480 HP |
|     |                  |                   |

### DAY CHARTER RATE Vat included

2 950 <sup>€</sup> + APA\*

Rental price includes skipper, towels, soft drinks and snorkeling equipment.

\*APA : The Advanced Provisional Allowance is an advance for the expenses you may incur during the charter such as fuel, docking at harbors...

A delivery fee may be applied depending