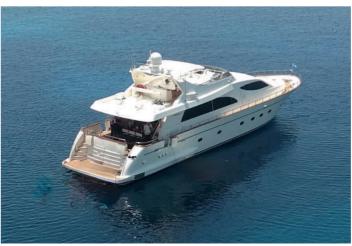

| Engine           | 2 x MTU 2000 HP |







### 8 600 <sup>€</sup> + APA\*

Rental price includes skipper, towels, soft drinks and snorkeling equipment.

\*APA : The Advanced Provisional Allowance is an advance for the expenses you may incur during the charter such as fuel, docking at harbors...



## LEOPARD 27



|                             | Builder          | Leopard             |
|-----------------------------|------------------|---------------------|
| <u></u>                     | Ballaci          |                     |
| ndonlaad                    | Loa              | 26.92 M             |
| ·                           | Cabins           | 3                   |
| F                           | Guests sleeping  | 6                   |
|                             | Guests cruising  | 12                  |
| ٩