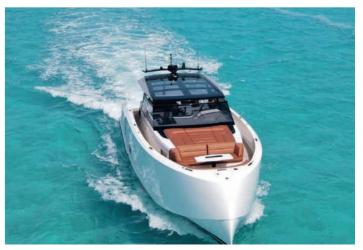

--------------|------------------|-------------------------|
|                    | Loa              | 17.95 M                 |
| $\overline{\cdot}$ | Cabins           | 2                       |
|                    | Guests cruising  | 11                      |
| ÷                  | Crew             | 1                       |
| 6                  | Fuel consumption | 225 L/H                 |
| 02                 | Cruising speed   | 26 kts                  |
| So                 | Engine           | 2 x Volvo Penta IPS 950 |







### 7 800 <sup>€</sup> + APA\*

Rental price includes skipper, towels, soft drinks and snorkeling equipment.

\*APA : The Advanced Provisional Allowance is an advance for the expenses you may incur during the charter such as fuel, docking at harbors...





|        | Builder          | Prestige           |
|--------|------------------|--------------------|
| minimi | Loa              | 18.7 M             |
| ·      | Cabins           | 2                  |
| þ      | Guests sleeping  | 4                  |
|        | Guests cruising  | 12                 |
| ٩      | Crew             | 2                  |
| 6      | Fuel consumption | 280 L/H            |
| 020    | Cruising speed   | 24 Kts             |
| So     | Engine           | 2 x Cummins 600 HP |
|        |                  |                    |

### DAY CHARTER RATE Vat included

### 5 900 <sup>€</sup> + APA\*

Rental price includes skipper, towels, soft drinks and snorkeling equipment.

\*APA : The Advanced Provisional Allowance is an advance for the expenses you may incur dur