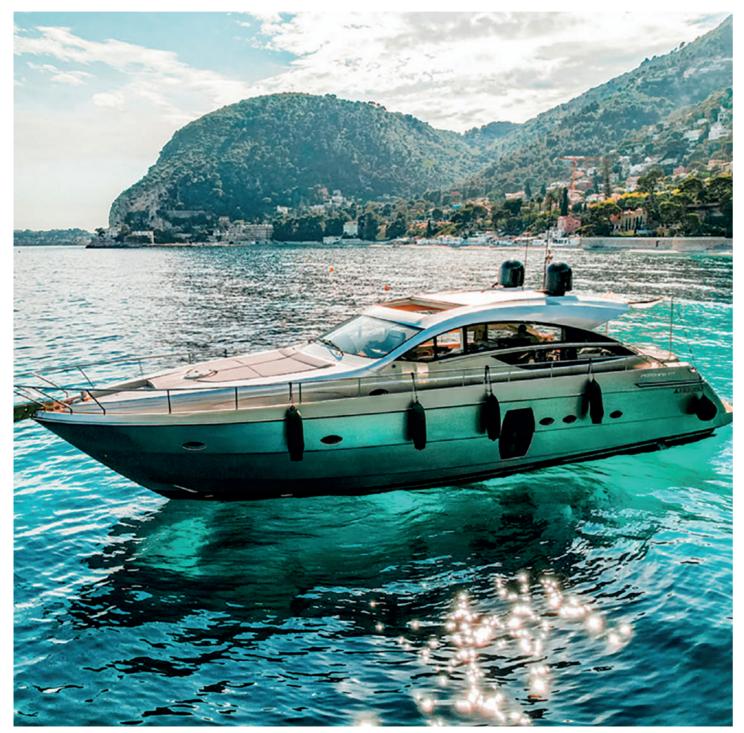

### **PRINCESS V53**

|       | Builder          | Princess             |
|-------|------------------|----------------------|
| uludu | III Loa          | 16.36 M              |
| ŀ     | Cabins           | 1                    |
|       | Guests cruising  | 9                    |
| é     | Crew             | 1                    |
| 6     | Fuel consumption | 260 L/H              |
| 020   | Cruising speed   | 22 kts               |
| ති    | Engine           | 2 x Volvo D12 775 CV |
|       |                  |                      |