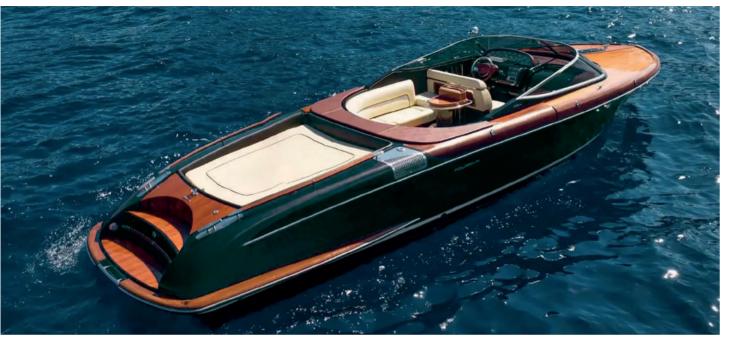

### AQUARIVA 33

Between Monaco and Nice

2 400€ / Sunset

**2900€** / Half-day

|                    | Builder         | Riva    |
|--------------------|-----------------|---------|
| mhunhun            | Loa             | 10.07 M |
| $\overline{\cdot}$ | Cabins          | 1       |
|                    | Guests cruising | 7       |