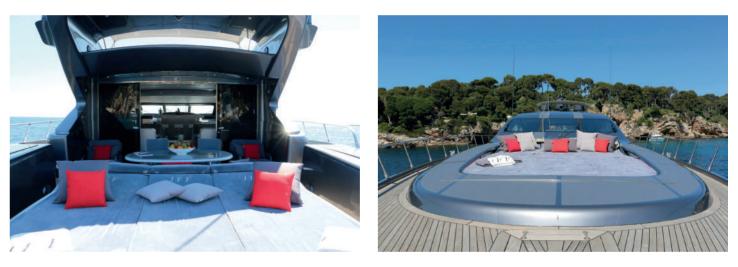

docking at harbors...

A delivery fee may be applied depending on the boarding port.









#### **ALALUNGA 108**



### MANGUSTA 108



|                    | Builder          | Mangusta        |
|--------------------|------------------|-----------------|
| minutur            | II Loa           | 33.48 M         |
| $\overline{\cdot}$ | Cabins           | 3               |
| Ę                  | Guests sleeping  | 6               |
|                    | Guests cruising  | 12              |
| ÷                  | Crew             | 5               |
| Ô                  | Fuel consumption | 850 L/H         |
| 624                | Cruising speed   | 28 kts          |
| හි                 | Engine           | 2 x MTU 2750 HP |
|                    |                  |                 |







#### 13 080 <sup>€</sup> + APA\*

Rental price includes skipper, towels, soft drinks and snorkeling equipment.

\*APA : The Advanced Provisional Allowance is an advance for the expenses you may incur during the charter such as fuel, docking at harbors...





|          | Builder          | ISA Yachts      |
|----------|------------------|-----------------|
|          | Loa              | 37 M            |
| ·        | Cabins           | 4               |
| ŗ        | Guests sleeping  | 8               |
|          | Guests cruising  | 24              |
| ÷        | Crew             | 6               |
| <b>B</b> | Fuel consumption | 850 L/H         |
| 684      | Cruising speed   | 20 kts          |
| So       | Engine           | 3 x MTU 2400 HP |
|          |                  |