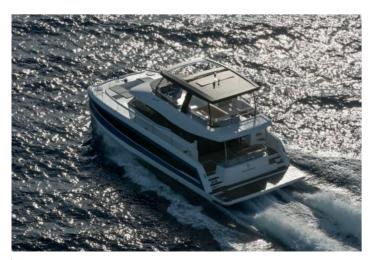

|          | Builder          | Fountaine Pajot |
|----------|------------------|-----------------|
|          | Loa              | 14.20 M         |
| ŀ        | Cabins           | 3               |
|          | Guests cruising  | 12              |
| ٩        | Crew             | 2               |
| <b>B</b> | Fuel consumption | 110 L/H         |
| 020      | Cruising speed   | 20 kts          |
| So       | Engine           | 2 x 435 HP      |

### DAY CHARTER RATE

4 400 € + APA\*

Rental price includes skipper, towels, soft drinks and snorkeling equipment.

\*APA : The Advanced Provisional Allowance is an advance for the expenses you may incur during the charter such as fuel, docking at harbors...