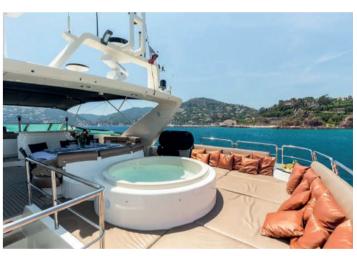

| Engine           | 2 × MTU 1 800 HP |







#### 13 200 <sup>€</sup> + APA\*

Rental price includes skipper, towels, soft drinks and snorkeling equipment.

\*APA : The Advanced Provisional Allowance is an advance for the expenses you may incur during the charter such as fuel, docking at harbors...



|          | Builder          | Alalunga    |
|----------|------------------|-------------|
|          | Loa              | 33 M        |
| ·        | Cabins           | 5           |
| Ę        | Guests sleeping  | 11          |
|          | Guests cruising  | 40          |
| ٩        | Crew             | 6           |
| <b>B</b> | Fuel consumption | 800 L/H     |
| 050      | Cruising speed   | 25 kts      |
| So       | Engine           | 3 x CAT C32 |
|          |                  |             |

#### 14 400 € + APA\*

Rental price includes skipper, towels, soft drinks and snorkeling equipment.

\*APA : The Advanced Provisional Allowance is an advance for the expenses you may incur during the charter such as fuel, docking at harbors...

A delivery fee may be applied depending on the