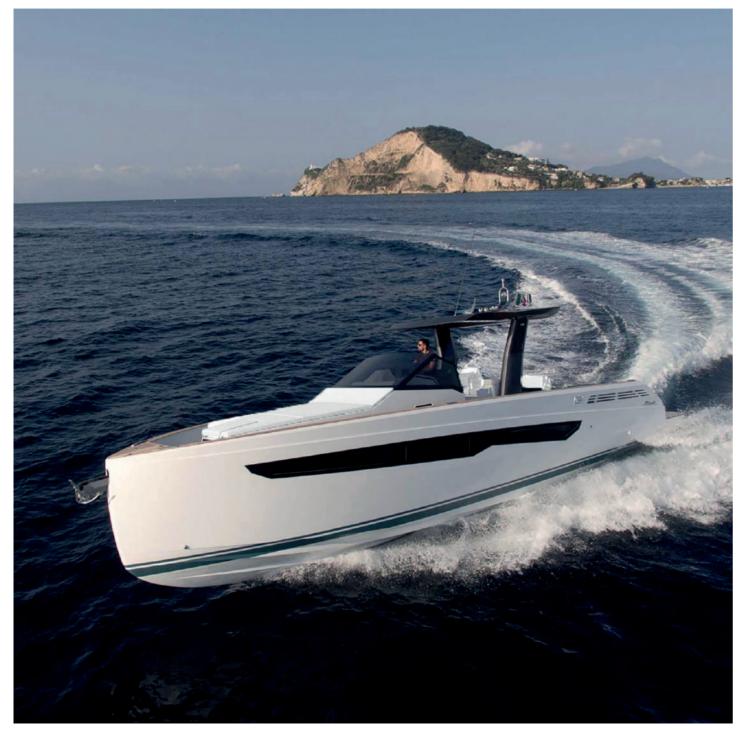

|
|----------|------------------|------------------------|
|          | Loa              | 11.9 M                 |
| ·        | Cabins           | 1                      |
|          | Guests cruising  | 10                     |
| ٩        | Crew             | 1                      |
| <b>B</b> | Fuel consumption | 140 L/H                |
| 62       | Cruising speed   | 22 kts                 |
| 60       | Engine           | 2 x Volvo Penta 220 kW |
|          |                  |                        |

2 600 <sup>€</sup> + APA\*

Rental price includes skipper, towels, soft drinks and snorke-ling equipment.

\*APA : The Advanced Provisional Allowance is an advance for the expenses you may incur during the charter such as fuel, docking at harbors...













### FIART 39



|                    | Builder          | Fiart                  |
|--------------------|------------------|------------------------|
|                    | Loa              | 12.6 M                 |
| $\overline{\cdot}$ | Cabins           | 1                      |
|                    | Guests cruising  | 12                     |
| ٩                  | Crew             | 1                      |
| 6                  | Fuel consumption | 180 L/H                |
| 02                 | Cruising speed   | 22 kts                 |
| හි                 | Engine           | 2 x Volvo Penta D4-320 |
|                    |                  |                        |







### 3 050 <sup>€</sup> + APA\*

Rental price includes skipper, towels, soft drinks and snorkeling equipment.

\*APA : The