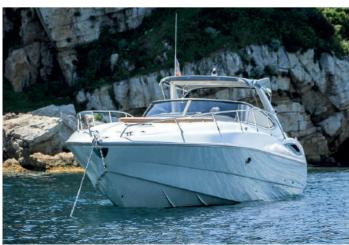

| A  |                 |         |               |                  |
|----|-----------------|---------|---------------|------------------|
| ŬP | Builder         | Leader  | ¢             | Crew             |
|    | Loa             | 10.56 M | 6             | Fuel consumption |
| ·  | Cabins          | 1       | 682           | Cruising speed   |
|    | Guests cruising | 7       | $\mathcal{D}$ | Engine           |
|    |                 |         |               |                  |

\*Fuel included : Fuel is already included in the rental price. Rental price includes skipper, fuel, towels, soft drinks and snorkeling equipment.

"Sunset : A bottle of **champagne is offered** on board.

1 on 130 L/H 22 kts 2 x Volvo D3-220

1600€ / Sunset