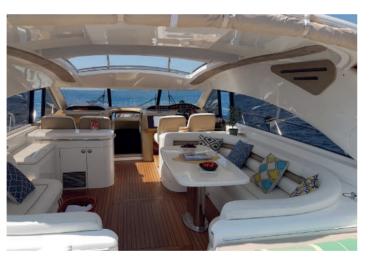

|
|----------|------------------|--------------|
|          | Loa              | 20.32 M      |
| ·        | Cabins           | 2            |
| ŗ        | Guests sleeping  | 4            |
|          | Guests cruising  | 12           |
| ٩        | Crew             | 2            |
| <b>B</b> | Fuel consumption | 380 L/H      |
| 624      | Cruising speed   | 22 Kts       |
| So       | Engine           | 2 x 1050 MAN |
|          |                  |              |

### DAY CHARTER RATE

4 900 € + APA\*

Rental price includes skipper, towels, soft drinks and snorkeling equipment.

\*APA : The Advanced Provisional Allowance is an advance for the expenses you may incur during the charter such as fuel, docking at harbors...

A delivery fee may be applied depending on the boarding port.









# **PRINCESS V65**



## PREDATOR 72



|                    | Builder          | Sunseeker       |
|--------------------|------------------|-----------------|
|                    | Loa              | 22.00 M         |
| $\overline{\cdot}$ | Cabins           | 4               |
| (FI)               | Guests sleeping  | 8               |
|                    | Guests cruising  | 12              |
| ٩                  | Crew             | 2               |
| (a)                | Fuel consumption | 400 L/H         |
| 024                | Cruising speed   | 22 Kts          |
| So                 | Engine           | 2 x MTU 1300 HP |
|                    |                  |                 |







### 6 900 <sup>€</sup> + APA\*

Rental price includes skipper, towels, soft drinks and