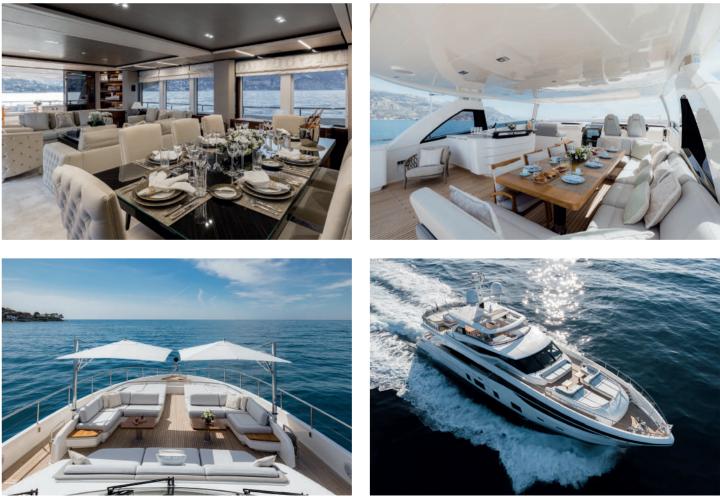

such as fuel, docking at harbors...







# WEEK CHARTER COLLECTION

### **PRINCESS 35M**



|                    | Builder          | Princess            |
|--------------------|------------------|---------------------|
|                    | Loa              | 35.2 M              |
| $\overline{\cdot}$ | Cabins           | 5                   |
| Ę                  | Guests sleeping  | 10                  |
|                    | Guests cruising  | 10                  |
| e                  | Crew             | 6                   |
| 6                  | Fuel consumption | 540 L/H             |
| 024                | Cruising speed   | 16 kts              |
| cS.                | Engine           | 2 x MTU 2000 HP M94 |
|                    |                  |                     |





#### WEEK CHARTER RATE 140 000 € + ALL\*

Rental price includes crew, towels, soft drinks and toys.

\*ALL represents the APA\* + VAT.

\*APA: The Advanced Provisional Allowance is an advance for the expenses you may incur during the charter such as fuel, docking at harbors...

|     | Builder          | Princess        |
|-----|------------------|-----------------|
|     | Loa              | 40 M            |
| ·   | Cabins           | 5               |
| þ   | Guests sleeping  | 10              |
|     | Guests cruising  | 12              |
| ٩   | Crew             | 7               |
| 6   | Fuel consumption | 400 L/H         |
| 620 | Cruising speed   | 13 kts          |
| S   | Engine           | 2 x MTU 3600 HP |
|     |                  |                 |

#### WEEK CHARTER RAT