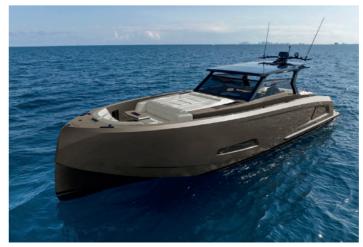

dvanced Provisional Allowance is an advance for the expenses you may incur during the charter such as fuel, docking at harbors...













## VANQUISH 45 T-TOP



|                    | Builder          | Vanquish           |
|--------------------|------------------|--------------------|
|                    | Loa              | 13.6 M             |
| $\overline{\cdot}$ | Cabins           | 1                  |
|                    | Guests cruising  | 11                 |
| ٩                  | Crew             | 1                  |
| 6                  | Fuel consumption | 200 L/H            |
| 024                | Cruising speed   | 26 kts             |
| 66                 | Engine           | 3 x Volvo Penta D6 |
|                    |                  |                    |







### 4 500 € + APA\*

Rental price includes skipper, towels, soft drinks and snorkeling equipment.

\*APA : The Advanced Provisional Allowance is an advance for the expenses you may incur during the charter such as fuel, docking at harbors...





| 0        |                  |            |
|----------|------------------|------------|
|          | Builder          | Sunseeker  |
|          | Loa              | 14.78 M    |
| ŀ        | Cabins           | 1          |
|          | Guests cruising  | 7          |
| ÷        | Crew             | 1          |
| <u>6</u> | Fuel consumption | 190 L/H    |
| 684      | Cruising speed   | 25 kts     |
| So       | Engine           | 2 x 385 HP |
|          |                  |            |

### DAY CHARTER RATE Vat included

### 2 650 € + APA\