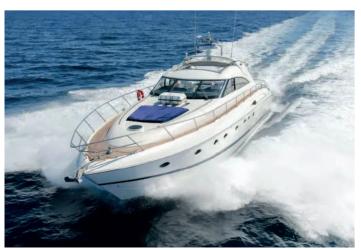

|----------|------------------|--------------|
|          | Loa              | 20.32 M      |
| ·        | Cabins           | 2            |
| ŗ        | Guests sleeping  | 4            |
|          | Guests cruising  | 12           |
| ٩        | Crew             | 2            |
| <b>B</b> | Fuel consumption | 380 L/H      |
| 624      | Cruising speed   | 22 Kts       |
| So       | Engine           | 2 x 1050 MAN |
|          |                  |              |

### DAY CHARTER RATE

4 900 € + APA\*

Rental price includes skipper, towels, soft drinks and snorkeling equipment.

\*APA : The Advanced Provisional Allowance is an advance for the expenses you may incur during the charter such as fuel, docking at harbors...

A delivery fee may be applied depending on the boarding port.









# **PRINCESS V65**



## PREDATOR 72



|                    | Builder          | Sunseeker       |
|--------------------|------------------|-----------------|
|                    | Loa              | 22.00 M         |
| $\overline{\cdot}$ | Cabins           | 4               |
| (FI)               | Guests sleeping  | 8               |
|                    | Guests cruising  | 12              |
| ٩                  | Crew             | 2               |
| (a)                | Fuel consumption | 400 L/H         |
| 024                | Cruising speed   | 22 Kts          |
| So                 | Engine           | 2 x MTU 1300 HP |
|                    |                  |                 |







### 6 900 <sup>€</sup> + APA\*

Rental price includes skipper, towels, soft drinks and sn