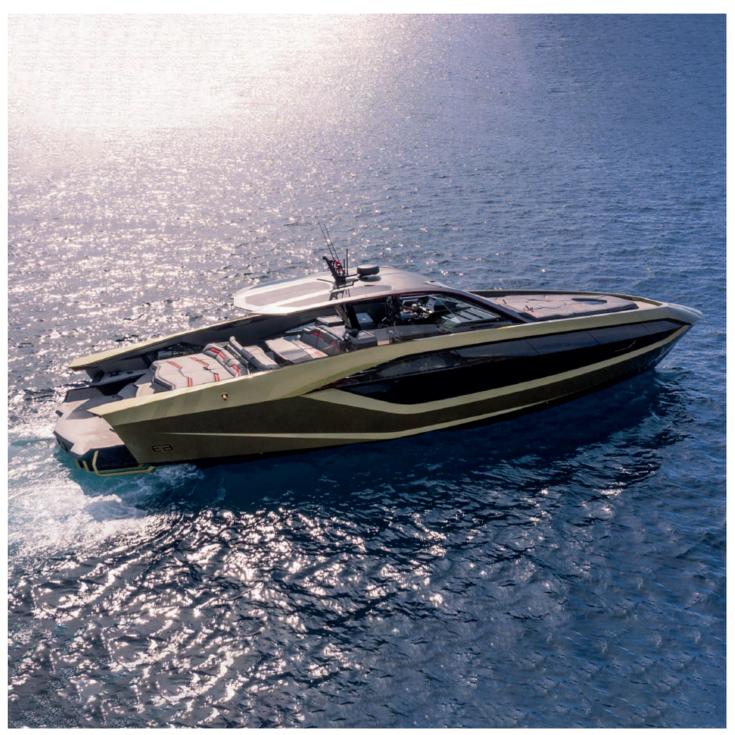

|     | Builder          | Lamborghini            |
|-----|------------------|------------------------|
|     | Loa              | 20 M                   |
| ·   | Cabins           | 2                      |
| þ   | Guests sleeping  | 4                      |
|     | Guests cruising  | 10                     |
| ٩   | Crew             | 2                      |
| (6) | Fuel consumption | 360 L/H                |
| 020 | Cruising speed   | 40 Kts                 |
| S   | Engine           | 2 x MAN V12 - 2 000 HP |
|     |                  |                        |

## LAMBORGHINI 63