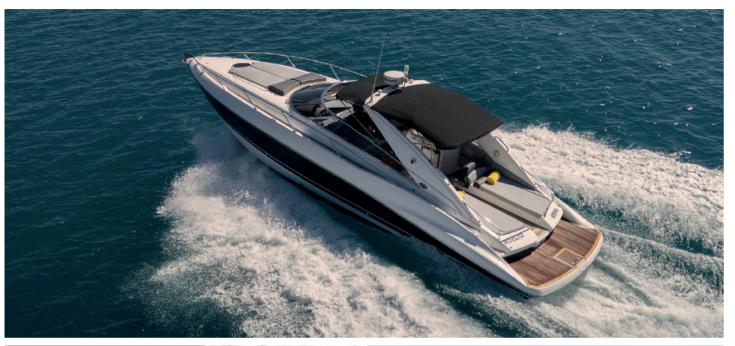

| A  |                 |         |               |                  |
|----|-----------------|---------|---------------|------------------|
| ŬP | Builder         | Leader  | ¢             | Crew             |
|    | Loa             | 10.56 M | 6             | Fuel consumption |
| ·  | Cabins          | 1       | 682           | Cruising speed   |
|    | Guests cruising | 7       | $\mathcal{D}$ | Engine           |
|    |                 |         |               |                  |

\*Fuel included : Fuel is already included in the rental price. Rental price includes skipper, fuel, towels, soft drinks and snorkeling equipment.

"Sunset : A bottle of **champagne is offered** on board.

1 on 130 L/H 22 kts 2 x Volvo D3-220

1600€ / Sunset