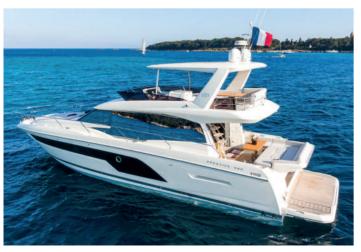

| 18.7 M             |
| ·      | Cabins           | 2                  |
| þ      | Guests sleeping  | 4                  |
|        | Guests cruising  | 12                 |
| ٩      | Crew             | 2                  |
| 6      | Fuel consumption | 280 L/H            |
| 020    | Cruising speed   | 24 Kts             |
| So     | Engine           | 2 x Cummins 600 HP |
|        |                  |                    |

### DAY CHARTER RATE Vat included

### 5 900 <sup>€</sup> + APA\*

Rental price includes skipper, towels, soft drinks and snorkeling equipment.

\*APA : The Advanced Provisional Allowance is an advance for the expenses you may incur during the charter such as fuel, docking at harbors...

A delivery fee may be applied depending on the boarding port.









## PRESTIGE 590



### PRESTIGE 620



|     | Builder          | Prestige          |
|-----|------------------|-------------------|
|     | Loa              | 19.5 M            |
| ·   | Cabins           | 2                 |
| Ę   | Guests sleeping  | 4                 |
|     | Guests cruising  | 12                |
| ٩   | Crew             | 2                 |
| Ó   | Fuel consumption | 300 L/H           |
| 024 | Cruising speed   | 22 Kts            |
| æ   | Engine           | 2 x Volvo 900 IPS |







### 4 800 <sup>€</sup> + APA\*

Rental price includes skipper, towels, soft drinks and snorkeling equipment.

\*APA : The Advanced Provisional Allowance is an advance for the expenses you may incur during the charter such as fuel, docking at harbors...



|     | Builder