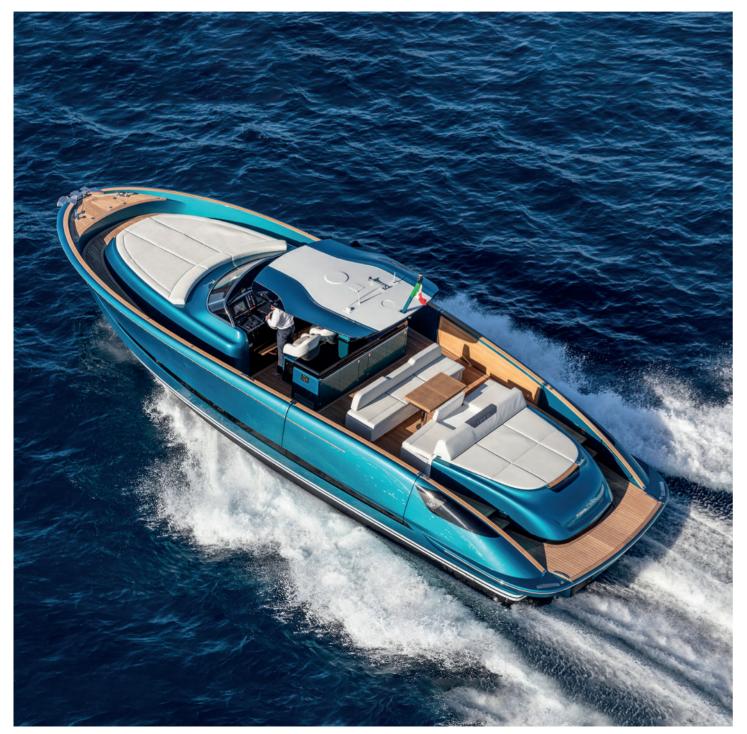

### AQUARIVA 33

Between Monaco and Nice

2 400€ / Sunset

**2900€** / Half-day

|                    | Builder         | Riva    |
|--------------------|-----------------|---------|
| mhunhun            | Loa             | 10.07 M |
| $\overline{\cdot}$ | Cabins          | 1       |
|                    | Guests cruising | 7       |

| ٩   | Crew             | 1                 |
|-----|------------------|-------------------|
| Ø   | Fuel consumption | 120 L/H           |
| 620 | Cruising speed   | 22 kts            |
| B   | Engine           | 2 x 370 Yanmar HP |

\*Fuel included : Fuel is already included in the rental price. Rental price includes skipper, fuel, towels, soft drinks and snorkeling equipment.

\*Sunset : A bottle of **champagne is offered** on board.