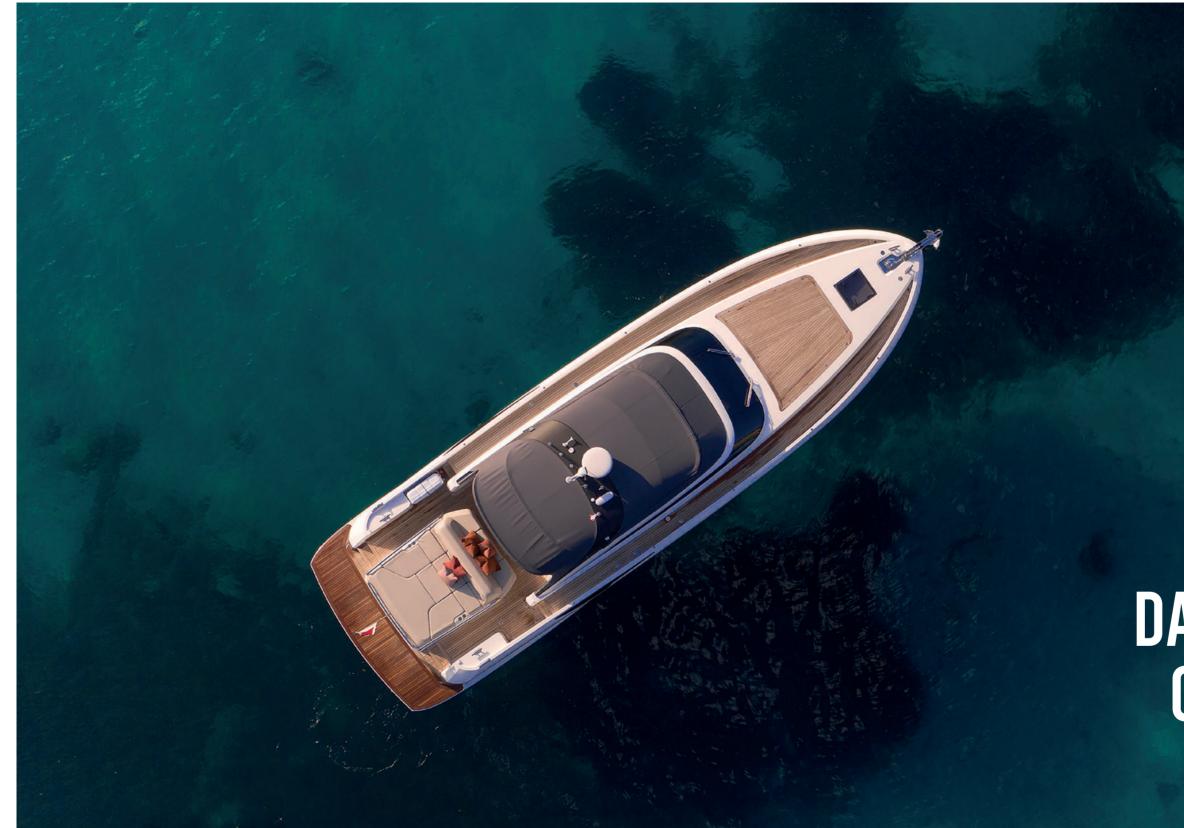

### AQUARIVA 33

Between Monaco and Nice

2 400€ / Sunset

**2900€** / Half-day

|                    | Builder         | Riva    |
|--------------------|-----------------|---------|
| mhunhun            | Loa             | 10.07 M |
| $\overline{\cdot}$ | Cabins          | 1       |
|                    | Guests cruising | 7       |