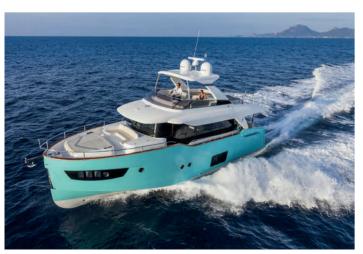

------------|
| minnimi  | Loa              | 17 M              |
| $\cdot$  | Cabins           | 2                 |
| þ        | Guests sleeping  | 4                 |
|          | Guests cruising  | 12                |
| ٩        | Crew             | 2                 |
| <b>B</b> | Fuel consumption | 260 L/H           |
| 484      | Cruising speed   | 20 Kts            |
| හි       | Engine           | 2 x Volvo 800 IPS |
|          |                  |                   |

5 300 <sup>€</sup> + APA\*

Rental price includes skipper, towels, soft drinks and snorkeling equipment.

\*APA : The Advanced Provisional Allowance is an advance for the expenses you may incur during the charter such as fuel, docking at harbors...

A delivery fee may be applied depending on the boarding port.









### NAVETTA 58



## VANQUISH 58



|                    | Builder          | Vanquish                |
|--------------------|------------------|-------------------------|
|                    | Loa              | 17.95 M                 |
| $\overline{\cdot}$ | Cabins           | 2                       |
|                    | Guests cruising  | 11                      |
| ÷                  | Crew             | 1                       |
| 6                  | Fuel consumption | 225 L/H                 |
| 02                 | Cruising speed   | 26 kts                  |
| So                 | Engine           | 2 x Volvo Penta IPS 950 |







### 7 800 <sup>€</sup> + APA\*

Rental price includes skipper, towels, soft drinks and snorkeling equipment.

\*APA : The Advanced Provisiona