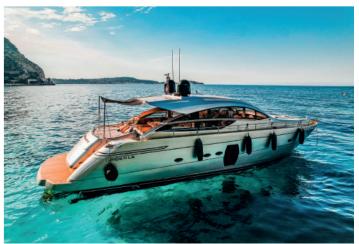

## LAMBORGHINI 63



### PERSHING 64



|     | Builder          | Pershing            |
|-----|------------------|---------------------|
|     | Loa              | 20 M                |
| ·   | Cabins           | 2                   |
| ĘĘ  | Guests sleeping  | 4                   |
|     | Guests cruising  | 12                  |
| ٩   | Crew             | 2                   |
| 6   | Fuel consumption | 600 L/H             |
| 024 | Cruising speed   | 28 Kts              |
| So  | Engine           | 2 x Man V12-1550 HP |







### 6 200 <sup>€</sup> + APA\*

Rental price includes skipper, towels, soft drinks and snorkeling equipment.

\*APA : The Advanced Provisional Allowance is an advance for the expenses you may incur during the charter such as fuel, docking at harbors...



|          | Builder          | Princess     |
|----------|------------------|--------------|
|          | Loa              | 20.32 M      |
| ·        | Cabins           | 2            |
| ŗ        | Guests sleeping  | 4            |
|          | Guests cruising  | 12           |
| ٩        | Crew             | 2            |
| <b>B</b> | Fuel consumption | 380 L/H      |
| 624      | Cruising speed   | 22 Kts       |
| So       | Engine           | 2 x 1050 MAN |
|          |                  |              |

### DAY CHARTER RATE

4 900 € + APA\*

Rental price includes skipper, towels, soft drinks and snorkeling equipment.

\*APA : The Advanced Provisional Allowance is an advance for the expenses you may incur during the charter such as fuel, docking at harbors...

A delivery fee may