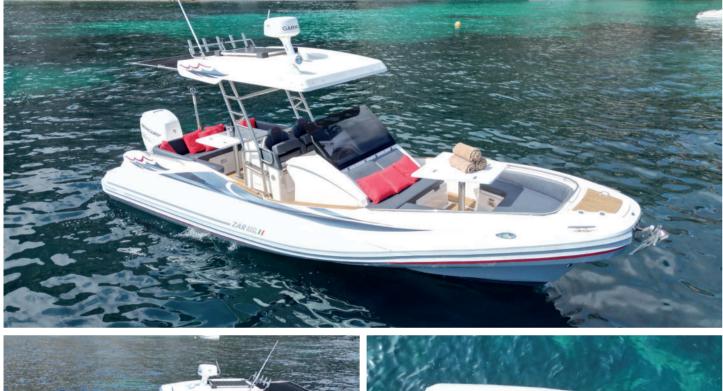

### **ZAR 85 SL**

|          | Builder         | Zar Fo |
|----------|-----------------|--------|
| minuturi | Loa             | 8.5 M  |
| $\cdot$  | Cabins          | 1      |
| å        | Guests cruising | 12     |

| Formenti | ٩             | Crew             | 1                  |
|----------|---------------|------------------|--------------------|
| M        | Ø             | Fuel consumption | 60 L/H             |
|          | 692           | Cruising speed   | 24 kts             |
|          | $\mathcal{E}$ | Engine           | 400 HP V10 Mercury |

\*Fuel included : Fuel is already included in the rental price. Rental price includes skipper, fuel, towels, soft drinks and snorkeling equipment.

\*Sunset : A bottle of **champagne is offered** on board.