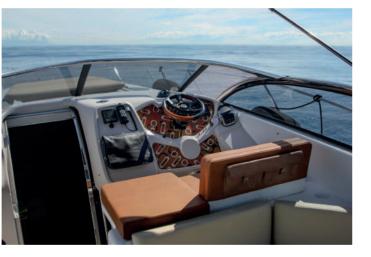

### AQUARIVA 33

Between Monaco and Nice

2 400€ / Sunset

**2900€** / Half-day

|                    | Builder         | Riva    |
|--------------------|-----------------|---------|
| mhunhun            | Loa             | 10.07 M |
| $\overline{\cdot}$ | Cabins          | 1       |
|                    | Guests cruising | 7       |

| ٩   | Crew             | 1                 |
|-----|------------------|-------------------|
| Ø   | Fuel consumption | 120 L/H           |
| 620 | Cruising speed   | 22 kts            |
| B   | Engine           | 2 x 370 Yanmar HP |

\*Fuel included : Fuel is already included in the rental price. Rental price includes skipper, fuel, towels, soft drinks and snorkeling equipment.

\*Sunset : A bottle of **champagne is offered** on board.