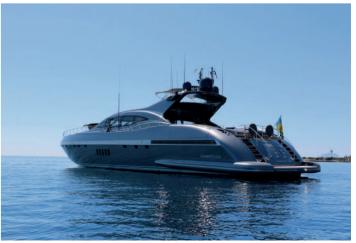

inutur            | II Loa           | 33.48 M         |
| $\overline{\cdot}$ | Cabins           | 3               |
| Ę                  | Guests sleeping  | 6               |
|                    | Guests cruising  | 12              |
| ÷                  | Crew             | 5               |
| Ô                  | Fuel consumption | 850 L/H         |
| 624                | Cruising speed   | 28 kts          |
| හි                 | Engine           | 2 x MTU 2750 HP |
|                    |                  |                 |







#### 13 080 <sup>€</sup> + APA\*

Rental price includes skipper, towels, soft drinks and snorkeling equipment.

\*APA : The Advanced Provisional Allowance is an advance for the expenses you may incur during the charter such as fuel, docking at harbors...





|          | Builder          | ISA Yachts      |
|----------|------------------|-----------------|
|          | Loa              | 37 M            |
| ·        | Cabins           | 4               |
| ŗ        | Guests sleeping  | 8               |
|          | Guests cruising  | 24              |
| ÷        | Crew             | 6               |
| <b>B</b> | Fuel consumption | 850 L/H         |
| 684      | Cruising speed   | 20 kts          |
| So       | Engine           | 3 x MTU 2400 HP |
|          |                  |                 |

#### DAY CHARTER RATE <sup>Vat included</sup> 19 800 <sup>€</sup> + APA\*

Rental price includes skipper, towels, soft drinks and snorkeling equipment.

\*APA : The Advanced Provisional Allowance is an advance for the expenses you may incur duri