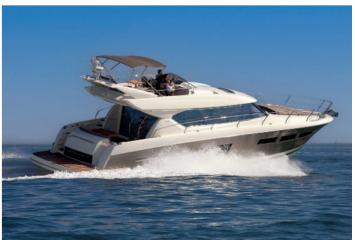

n the boarding port.









## PRESTIGE 590



### PRESTIGE 620



|     | Builder          | Prestige          |
|-----|------------------|-------------------|
|     | Loa              | 19.5 M            |
| ·   | Cabins           | 2                 |
| Ę   | Guests sleeping  | 4                 |
|     | Guests cruising  | 12                |
| ٩   | Crew             | 2                 |
| Ó   | Fuel consumption | 300 L/H           |
| 024 | Cruising speed   | 22 Kts            |
| æ   | Engine           | 2 x Volvo 900 IPS |







### 4 800 <sup>€</sup> + APA\*

Rental price includes skipper, towels, soft drinks and snorkeling equipment.

\*APA : The Advanced Provisional Allowance is an advance for the expenses you may incur during the charter such as fuel, docking at harbors...



|     | Builder          | Lamborghini            |
|-----|------------------|------------------------|
|     | Loa              | 20 M                   |
| ·   | Cabins           | 2                      |
| þ   | Guests sleeping  | 4                      |
|     | Guests cruising  | 10                     |
| ٩   | Crew             | 2                      |
| (6) | Fuel consumption | 360 L/H                |
| 020 | Cruising speed   | 40 Kts                 |
| S   | Engine           | 2 x MAN V12 - 2 000 HP |
|     |                  |                        |

### DAY CHARTER RATE Vat included 12 000 € + APA\*

Rental price includes skipper, towels, soft drinks and snorkeling equipment.

\*APA : The Advanced Provisional Allowance is an advance for the expenses you may incur during