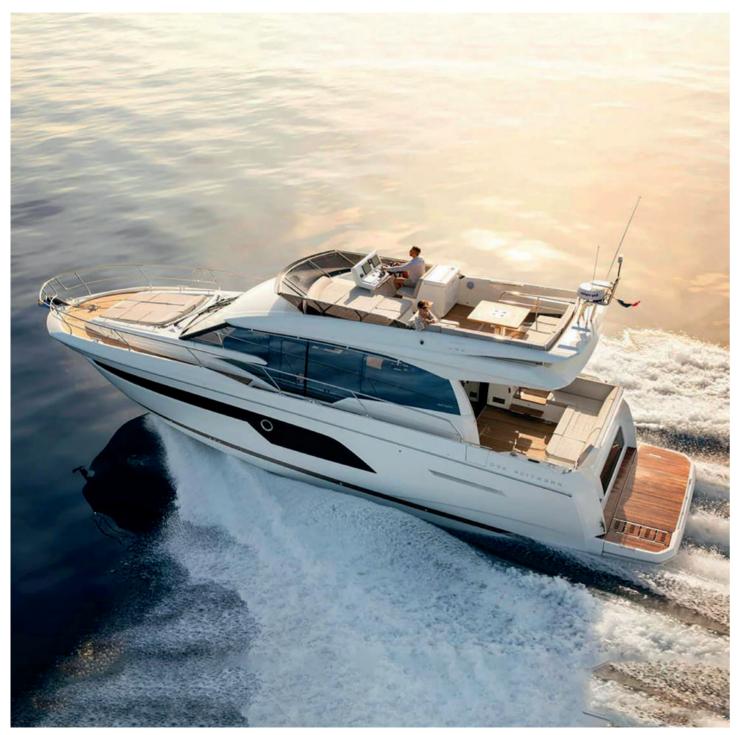

### **SUNSEEKER 48**

| 0        |                  |            |
|----------|------------------|------------|
|          | Builder          | Sunseeker  |
|          | Loa              | 14.78 M    |
| ŀ        | Cabins           | 1          |
|          | Guests cruising  | 7          |
| ÷        | Crew             | 1          |
| <u>6</u> | Fuel consumption | 190 L/H    |
| 684      | Cruising speed   | 25 kts     |
| So       | Engine           | 2 x 385 HP |
|          |                  |            |

### 2 650 € + APA\*

Rental price includes skipper, towels, soft drinks and snorkeling equipment.

\*APA : The Advanced Provisional Allowance is an advance for the expenses you may incur during the charter such as fuel, docking at harbors...