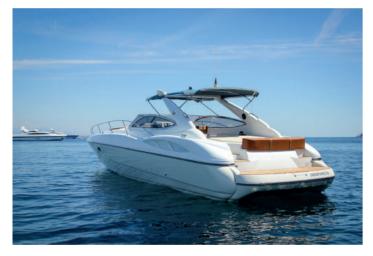

|
|----------|------------------|------------|
|          | Builder          | Sunseeker  |
|          | Loa              | 14.78 M    |
| ŀ        | Cabins           | 1          |
|          | Guests cruising  | 7          |
| ÷        | Crew             | 1          |
| <u>6</u> | Fuel consumption | 190 L/H    |
| 684      | Cruising speed   | 25 kts     |
| So       | Engine           | 2 x 385 HP |
|          |                  |            |

### DAY CHARTER RATE Vat included

### 2 650 € + APA\*

Rental price includes skipper, towels, soft drinks and snorkeling equipment.

\*APA : The Advanced Provisional Allowance is an advance for the expenses you may incur during the charter such as fuel, docking at harbors...

A delivery fee may be applied depending on the boarding port.









### **SUNSEEKER 48**



## SOLARIS 48 OPEN



|                    | Builder          | Solaris    |
|--------------------|------------------|------------|
|                    | Loa              | 14.86 M    |
| $\overline{\cdot}$ | Cabins           | 1          |
|                    | Guests cruising  | 10         |
| ÷                  | Crew             | 1          |
| Ô                  | Fuel consumption | 180 L/H    |
| 052                | Cruising speed   | 26 kts     |
| 60                 | Engine           | 2 x 435 HP |
|                    |                  |            |







### 4 900 <sup>€</sup> + APA\*

Rental price includes skipper, towels, soft drinks and snorkeling equipment.

\*APA : The Advanced Provisional Allowance is an advance for the expenses you m