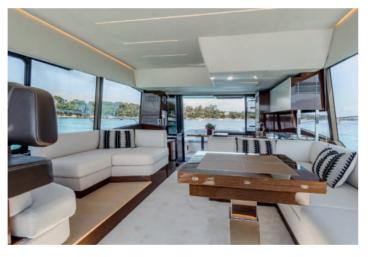

| 18.7 M             |
| ·      | Cabins           | 2                  |
| þ      | Guests sleeping  | 4                  |
|        | Guests cruising  | 12                 |
| ٩      | Crew             | 2                  |
| 6      | Fuel consumption | 280 L/H            |
| 020    | Cruising speed   | 24 Kts             |
| So     | Engine           | 2 x Cummins 600 HP |
|        |                  |                    |

### DAY CHARTER RATE Vat included

### 5 900 <sup>€</sup> + APA\*

Rental price includes skipper, towels, soft drinks and snorkeling equipment.

\*APA : The Advanced Provisional Allowance is an advance for the expenses you may incur during the charter such as fuel, docking at harbors...

A delivery fee may be applied depending on the boarding port.









## PRESTIGE 590



### PRESTIGE 620



|     | Builder          | Prestige          |
|-----|------------------|-------------------|
|     | Loa              | 19.5 M            |
| ·   | Cabins           | 2                 |
| Ę   | Guests sleeping  | 4                 |
|     | Guests cruising  | 12                |
| ٩   | Crew             | 2                 |
| Ó   | Fuel consumption | 300 L/H           |
| 024 | Cruising speed   | 22 Kts            |
| æ   | Engine           | 2 x Volvo 900 IPS |







### 4 800 <sup>€</sup> + APA\*

Rental price includes skipper, towels, soft drinks and snorkeling equipment.

\*APA : The Advanced Provisional Allowance is an advance for the expenses you may incur during the charter such as fuel, docking at harbors...



|     | Builder