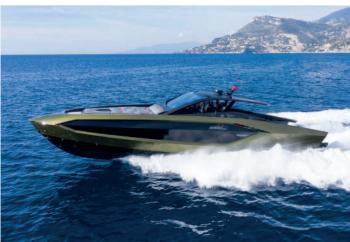

|     | Builder          | Lamborghini            |
|-----|------------------|------------------------|
|     | Loa              | 20 M                   |
| ·   | Cabins           | 2                      |
| þ   | Guests sleeping  | 4                      |
|     | Guests cruising  | 10                     |
| ٩   | Crew             | 2                      |
| (6) | Fuel consumption | 360 L/H                |
| 020 | Cruising speed   | 40 Kts                 |
| S   | Engine           | 2 x MAN V12 - 2 000 HP |
|     |                  |                        |

### DAY CHARTER RATE Vat included 12 000 € + APA\*

Rental price includes skipper, towels, soft drinks and snorkeling equipment.

\*APA : The Advanced Provisional Allowance is an advance for the expenses you may incur during the charter such as fuel, docking at harbors...

## LAMBORGHINI 63