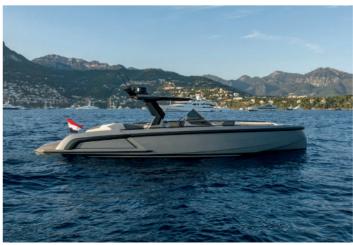

anced Provisional Allowance is an advance for the expenses you may incur during the charter such as fuel, docking at harbors...

A delivery fee may be applied depending on the boarding port.









## VAN DUTCH 40



## VANQUISH 40



|   |         | Builder          | Vanquish           |
|---|---------|------------------|--------------------|
| П | doolood | Loa              | 12.15 M            |
|   | ·       | Cabins           | 1                  |
|   |         | Guests cruising  | 11                 |
|   | ÷       | Crew             | 1                  |
|   | Ø       | Fuel consumption | 200 L/H            |
|   | 694     | Cruising speed   | 30 kts             |
|   | So      | Engine           | 2 x Volvo Penta D6 |
|   |         |                  |                    |







### 3 900 <sup>€</sup> + APA\*

Rental price includes skipper, towels, soft drinks and snorkeling equipment.

\*APA : The Advanced Provisional Allowance is an advance for the expenses you may incur during the charter such as fuel, docking at harbors...



### **EVO 43**



| Θ        |                  | _                      |
|----------|------------------|------------------------|
|          | Builder          | Evo                    |
|          | Loa              | 13.04 M                |
| ŀ        | Cabins           | 1                      |
|          | Guests cruising  | 10                     |
| ٩        | Crew             | 1                      |
| <u>6</u> | Fuel consumption | 250 L/H                |
| 424      | Cruising speed   | 22 kts                 |
| So