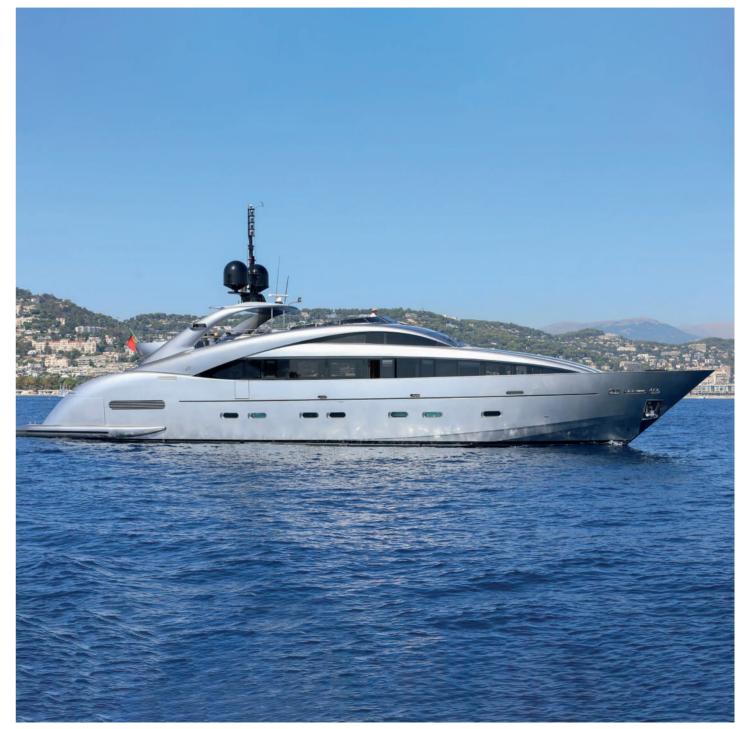

utur            | II Loa           | 33.48 M         |
| $\overline{\cdot}$ | Cabins           | 3               |
| Ę                  | Guests sleeping  | 6               |
|                    | Guests cruising  | 12              |
| ÷                  | Crew             | 5               |
| Ô                  | Fuel consumption | 850 L/H         |
| 624                | Cruising speed   | 28 kts          |
| හි                 | Engine           | 2 x MTU 2750 HP |
|                    |                  |                 |







#### 13 080 <sup>€</sup> + APA\*

Rental price includes skipper, towels, soft drinks and snorkeling equipment.

\*APA : The Advanced Provisional Allowance is an advance for the expenses you may incur during the charter such as fuel, docking at harbors...





|          | Builder          | ISA Yachts      |
|----------|------------------|-----------------|
|          | Loa              | 37 M            |
| ·        | Cabins           | 4               |
| ŗ        | Guests sleeping  | 8               |
|          | Guests cruising  | 24              |
| ÷        | Crew             | 6               |
| <b>B</b> | Fuel consumption | 850 L/H         |
| 684      | Cruising speed   | 20 kts          |
| So       | Engine           | 3 x MTU 2400 HP |
|          |                  |                 |

#### DAY CHARTER RATE <sup>Vat included</sup> 19 800 <sup>€</sup> + APA\*

Rental price includes skipper, towels, soft drinks and snorkeling equipment.

\*APA : The Advanced Provisional Allowance is an advance for the expenses you may incur during