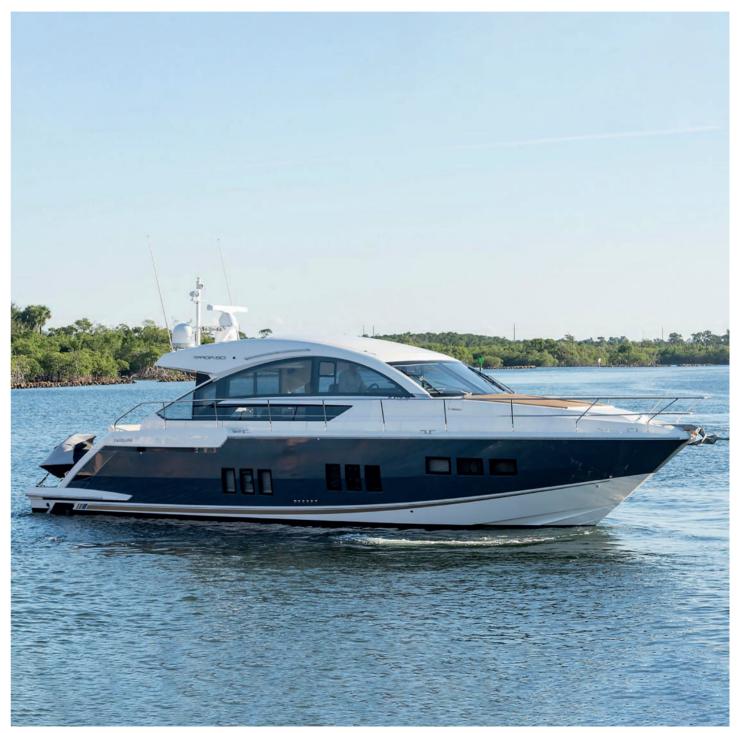

## VAN DUTCH 40

### VAN DUTCH 40

|   | Builder         | Van Dutch | ٩   | Crew             |
|---|-----------------|-----------|-----|------------------|
|   | Loa             | 12.08 M   | Ô   | Fuel consumption |
| · | Cabins          | 1         | 692 | Cruising speed   |
|   | Guests cruising | 9         | හි  | Engine           |
|   |                 |           |     |                  |

1 on 180 L/H 22 kts 2 x Yanmar 480 HP

**2 150€** / Sunset