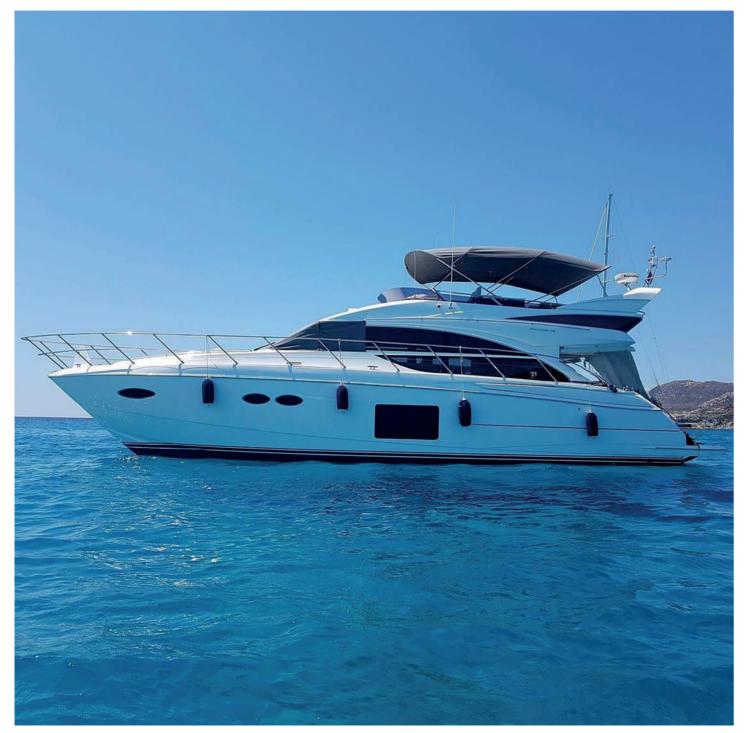

### PRINCESS 56 FLY

|      | Builder          | Princess              |
|------|------------------|-----------------------|
|      | Loa              | 18.11 M               |
|      | Cabins           | 2                     |
|      | Guests cruising  | 8                     |
| ÷    | Crew             | 2                     |
| á    | Fuel consumption | 290 L/H               |
| 624  | Cruising speed   | 28 kts                |
| ces. | Engine           | 2 x Volvo Penta D13-8 |
|      |                  |                       |

### 4 400 <sup>€</sup> + APA\*

Rental price includes skipper, towels, soft drinks and snorkeling equipment.