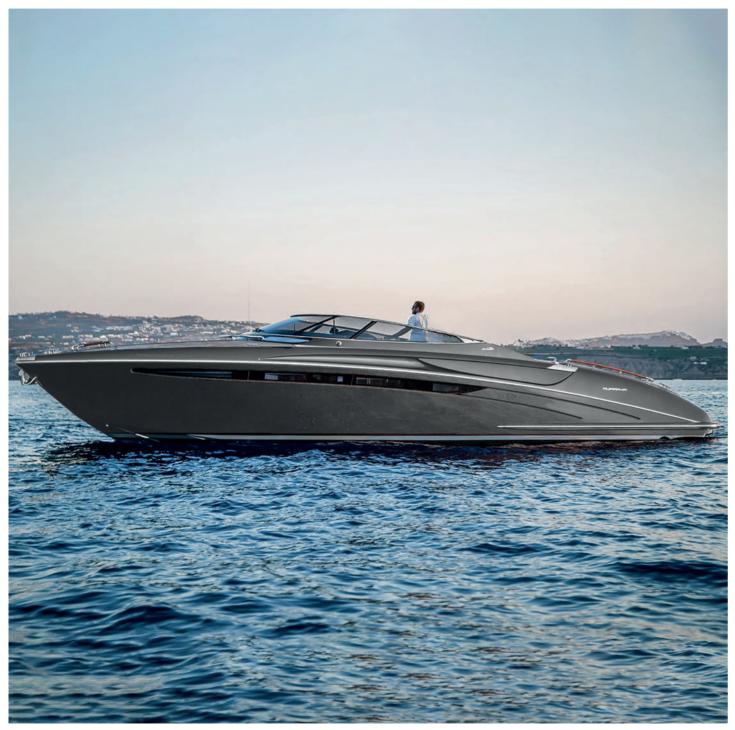

------|
|          | Builder          | Evo                    |
|          | Loa              | 13.04 M                |
| ŀ        | Cabins           | 1                      |
|          | Guests cruising  | 10                     |
| ٩        | Crew             | 1                      |
| <u>6</u> | Fuel consumption | 250 L/H                |
| 424      | Cruising speed   | 22 kts                 |
| So       | Engine           | 2 x Volvo Penta 320 kW |
|          |                  |                        |

3 700 <sup>€</sup> + APA\*

Rental price includes skipper, towels, soft drinks and snorke-ling equipment.

\*APA : The Advanced Provisional Allowance is an advance for the expenses you may incur during the charter such as fuel, docking at harbors...











### RIVARAMA 44



|                    | Builder          | Riva            |
|--------------------|------------------|-----------------|
|                    | Loa              | 14 M            |
| $\overline{\cdot}$ | Cabins           | 1               |
|                    | Guests cruising  | 8               |
| ÷                  | Crew             | 1               |
| Ô                  | Fuel consumption | 260 L/H         |
| 022                | Cruising speed   | 24 kts          |
| So                 | Engine           | 2 x MAN 1600 HP |
|                    |                  |                 |







### 3 750 <sup>€</sup> + APA\*

Rental price includes skipper, towels, soft drinks and snorkeling equipment.

\*APA : The Advanced Provisional Allowance is an advance for the expenses you may