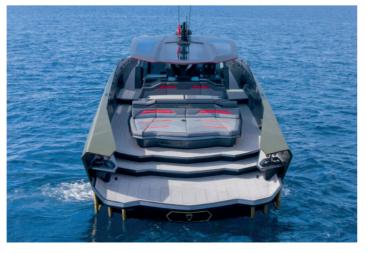

| 20 M                   |
| ·   | Cabins           | 2                      |
| þ   | Guests sleeping  | 4                      |
|     | Guests cruising  | 10                     |
| ٩   | Crew             | 2                      |
| (6) | Fuel consumption | 360 L/H                |
| 020 | Cruising speed   | 40 Kts                 |
| S   | Engine           | 2 x MAN V12 - 2 000 HP |
|     |                  |                        |

### DAY CHARTER RATE Vat included 12 000 € + APA\*

Rental price includes skipper, towels, soft drinks and snorkeling equipment.

\*APA : The Advanced Provisional Allowance is an advance for the expenses you may incur during the charter such as fuel, docking at harbors...

A delivery fee may be applied depending on the boarding port.









## LAMBORGHINI 63



### PERSHING 64



|     | Builder          | Pershing            |
|-----|------------------|---------------------|
|     | Loa              | 20 M                |
| ·   | Cabins           | 2                   |
| ĘĘ  | Guests sleeping  | 4                   |
|     | Guests cruising  | 12                  |
| ٩   | Crew             | 2                   |
| 6   | Fuel consumption | 600 L/H             |
| 024 | Cruising speed   | 28 Kts              |
| So  | Engine           | 2 x Man V12-1550 HP |







### 6 200 <sup>€</sup> + APA\*

Rental price includes skipper, towels, soft drinks and snorkeling equipment.

\*APA : The Advanced Provisional Allowance is an advance for the expenses you may incur during the charter such as fuel, docking at harbors...



|