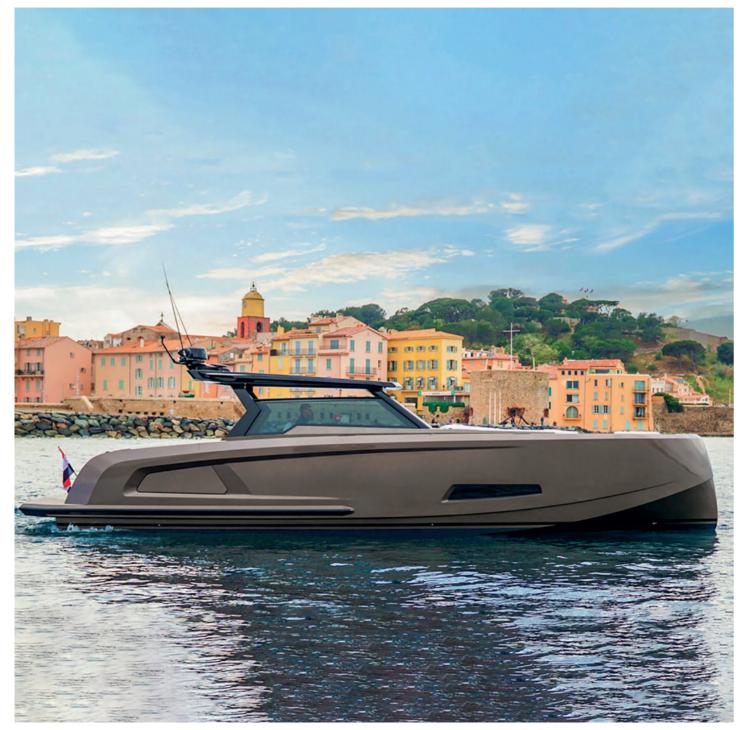

ng the charter such as fuel, docking at harbors...



|          | Builder          | Fountaine Pajot |
|----------|------------------|-----------------|
|          | Loa              | 14.20 M         |
| ŀ        | Cabins           | 3               |
|          | Guests cruising  | 12              |
| ٩        | Crew             | 2               |
| <b>B</b> | Fuel consumption | 110 L/H         |
| 020      | Cruising speed   | 20 kts          |
| So       | Engine           | 2 x 435 HP      |

### DAY CHARTER RATE

4 400 € + APA\*

Rental price includes skipper, towels, soft drinks and snorkeling equipment.

\*APA : The Advanced Provisional Allowance is an advance for the expenses you may incur during the charter such as fuel, docking at harbors...













## VANQUISH 45 T-TOP



|                    | Builder          | Vanquish           |
|--------------------|------------------|--------------------|
|                    | Loa              | 13.6 M             |
| $\overline{\cdot}$ | Cabins           | 1                  |
|                    | Guests cruising  | 11                 |
| ٩                  | Crew             | 1                  |
| 6                  | Fuel consumption | 200 L/H            |
| 024                | Cruising speed   | 26 kts             |
| 66                 | Engine           | 3 x Volvo Penta D6 |
|                    |                  |                    |







### 4 500 € + APA\*

Rental price includes skipper, towels, soft drinks and snorkeling equipment.

\*APA : The Advanced Provisional Allowance is an advance for t