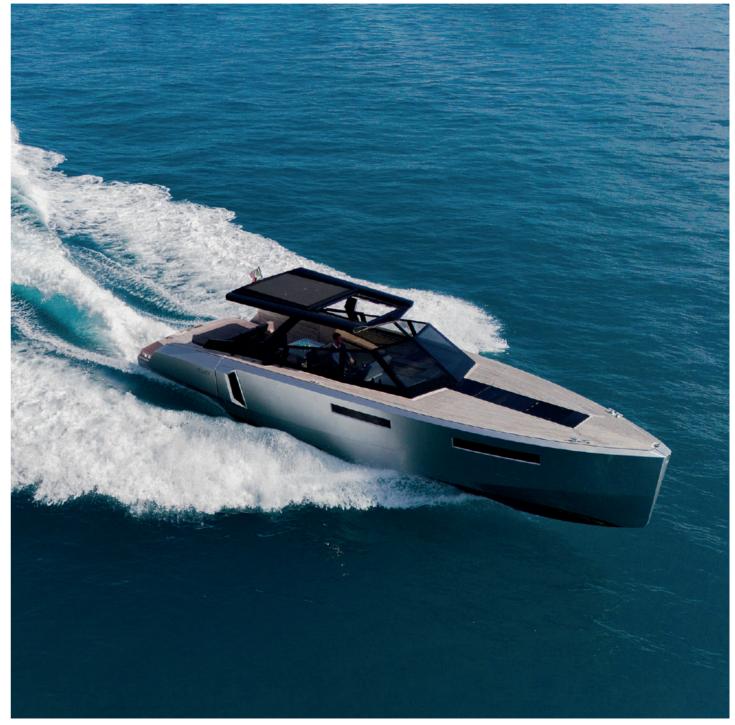

uish           |
|---|---------|------------------|--------------------|
| П | doolood | Loa              | 12.15 M            |
|   | ·       | Cabins           | 1                  |
|   |         | Guests cruising  | 11                 |
|   | ÷       | Crew             | 1                  |
|   | Ø       | Fuel consumption | 200 L/H            |
|   | 694     | Cruising speed   | 30 kts             |
|   | So      | Engine           | 2 x Volvo Penta D6 |
|   |         |                  |                    |







### 3 900 <sup>€</sup> + APA\*

Rental price includes skipper, towels, soft drinks and snorkeling equipment.

\*APA : The Advanced Provisional Allowance is an advance for the expenses you may incur during the charter such as fuel, docking at harbors...



### **EVO 43**



| Θ        |                  | _                      |
|----------|------------------|------------------------|
|          | Builder          | Evo                    |
|          | Loa              | 13.04 M                |
| ŀ        | Cabins           | 1                      |
|          | Guests cruising  | 10                     |
| ٩        | Crew             | 1                      |
| <u>6</u> | Fuel consumption | 250 L/H                |
| 424      | Cruising speed   | 22 kts                 |
| So       | Engine           | 2 x Volvo Penta 320 kW |
|          |                  |                        |

3 700 <sup>€</sup> + APA\*

Rental price includes skipper, towels, soft drinks and snorke-ling equipment.

\*APA : The Advanced Provisional Allowance is an advance for th