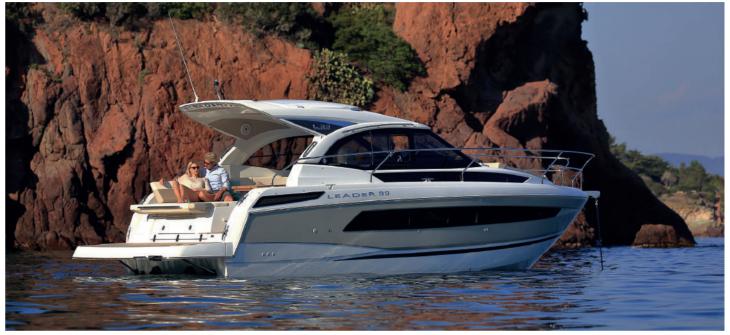

| A  |                 |         |               |                  |
|----|-----------------|---------|---------------|------------------|
| ŬP | Builder         | Leader  | ¢             | Crew             |
|    | Loa             | 10.56 M | 6             | Fuel consumption |
| ·  | Cabins          | 1       | 682           | Cruising speed   |
|    | Guests cruising | 7       | $\mathcal{D}$ | Engine           |
|    |                 |         |               |                  |

\*Fuel included : Fuel is already included in the rental price. Rental price includes skipper, fuel, towels, soft drinks and snorkeling equipment.

"Sunset : A bottle of **champagne is offered** on board.

1 on 130 L/H 22 kts 2 x Volvo D3-220

1600€ / Sunset