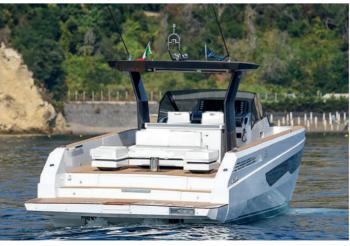

an advance for the expenses you may incur during the charter such as fuel, docking at harbors...













### FIART 39



|                    | Builder          | Fiart                  |
|--------------------|------------------|------------------------|
|                    | Loa              | 12.6 M                 |
| $\overline{\cdot}$ | Cabins           | 1                      |
|                    | Guests cruising  | 12                     |
| ٩                  | Crew             | 1                      |
| 6                  | Fuel consumption | 180 L/H                |
| 02                 | Cruising speed   | 22 kts                 |
| හි                 | Engine           | 2 x Volvo Penta D4-320 |
|                    |                  |                        |







### 3 050 <sup>€</sup> + APA\*

Rental price includes skipper, towels, soft drinks and snorkeling equipment.

\*APA : The Advanced Provisional Allowance is an advance for the expenses you may incur during the charter such as fuel, docking at harbors...





|     | Builder          | Van Dutch         |
|-----|------------------|-------------------|
|     | Loa              | 12.08 M           |
| +   | Cabins           | 1                 |
|     | Guests cruising  | 9                 |
| ٩   | Crew             | 1                 |
| ß   | Fuel consumption | 180 L/H           |
| 692 | Cruising speed   | 22 kts            |
| So  | Engine           | 2 x Yanmar 480 HP |
|     |                  |                   |

### DAY CHARTER RATE Vat included

2 950 <sup>€</sup> + APA\*

Rent