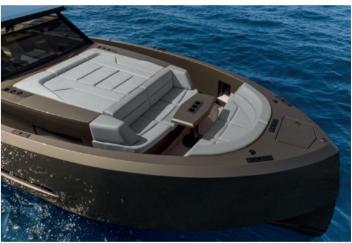

----|------------------|--------------------|
|                    | Loa              | 13.6 M             |
| $\overline{\cdot}$ | Cabins           | 1                  |
|                    | Guests cruising  | 11                 |
| ٩                  | Crew             | 1                  |
| 6                  | Fuel consumption | 200 L/H            |
| 024                | Cruising speed   | 26 kts             |
| 66                 | Engine           | 3 x Volvo Penta D6 |
|                    |                  |                    |







### 4 500 € + APA\*

Rental price includes skipper, towels, soft drinks and snorkeling equipment.

\*APA : The Advanced Provisional Allowance is an advance for the expenses you may incur during the charter such as fuel, docking at harbors...





| 0        |                  |            |
|----------|------------------|------------|
|          | Builder          | Sunseeker  |
|          | Loa              | 14.78 M    |
| ŀ        | Cabins           | 1          |
|          | Guests cruising  | 7          |
| ÷        | Crew             | 1          |
| <u>6</u> | Fuel consumption | 190 L/H    |
| 684      | Cruising speed   | 25 kts     |
| So       | Engine           | 2 x 385 HP |
|          |                  |            |

### DAY CHARTER RATE Vat included

### 2 650 € + APA\*

Rental price includes skipper, towels, soft drinks and snorkeling equipment.

\*APA : The Advanced Provisional Allowance is an advance for the expenses you may incur during the charter such as fuel, docking at harbors...

A delivery fee may be