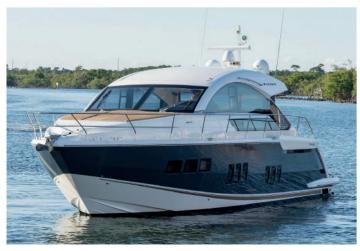

# WEEK CHARTER COLLECTION

### **PRINCESS 35M**

|                    | Builder          | Princess            |
|--------------------|------------------|---------------------|
|                    | Loa              | 35.2 M              |
| $\overline{\cdot}$ | Cabins           | 5                   |
| Ę                  | Guests sleeping  | 10                  |
|                    | Guests cruising  | 10                  |
| e                  | Crew             | 6                   |
| 6                  | Fuel consumption | 540 L/H             |
| 024                | Cruising speed   | 16 kts              |
| cS.                | Engine           | 2 x MTU 2000 HP M94 |
|                    |                  |                     |