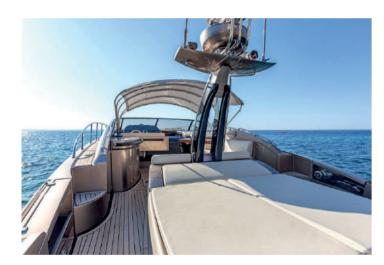

|          | Builder          | Fountaine Pajot |
|----------|------------------|-----------------|
|          | Loa              | 14.20 M         |
| ŀ        | Cabins           | 3               |
|          | Guests cruising  | 12              |
| ٩        | Crew             | 2               |
| <b>B</b> | Fuel consumption | 110 L/H         |
| 020      | Cruising speed   | 20 kts          |
| So       | Engine           | 2 x 435 HP      |

### DAY CHARTER RATE

4 400 € + APA\*

Rental price includes skipper, towels, soft drinks and snorkeling equipment.

\*APA : The Advanced Provisional Allowance is an advance for the expenses you may incur during the charter such as fuel, docking at harbors...