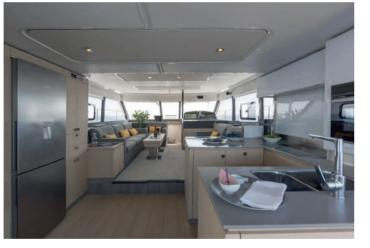

|          | Builder          | Fountaine Pajot |
|----------|------------------|-----------------|
|          | Loa              | 14.20 M         |
| ŀ        | Cabins           | 3               |
|          | Guests cruising  | 12              |
| ٩        | Crew             | 2               |
| <b>B</b> | Fuel consumption | 110 L/H         |
| 020      | Cruising speed   | 20 kts          |
| So       | Engine           | 2 x 435 HP      |

### DAY CHARTER RATE

4 400 € + APA\*

Rental price includes skipper, towels, soft drinks and snorkeling equipment.

\*APA : The Advanced Provisional Allowance is an advance for the expenses you may incur during the charter such as fuel, docking at harbors...