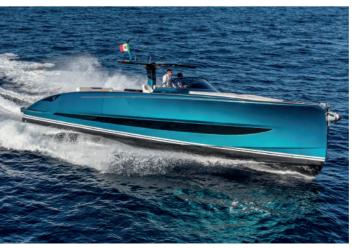

### AQUARIVA 33

Between Monaco and Nice

2 400€ / Sunset

**2900€** / Half-day

|                    | Builder         | Riva    |
|--------------------|-----------------|---------|
| mhunhun            | Loa             | 10.07 M |
| $\overline{\cdot}$ | Cabins          | 1       |
|                    | Guests cruising | 7       |

| ٩   | Crew             | 1                 |
|-----|------------------|-------------------|
| Ø   | Fuel consumption | 120 L/H           |
| 620 | Cruising speed   | 22 kts            |
| B   | Engine           | 2 x 370 Yanmar HP |

\*Fuel included : Fuel is already included in the rental price. Rental price includes skipper, fuel, towels, soft drinks and snorkeling equipment.

\*Sunset : A bottle of **champagne is offered** on board.