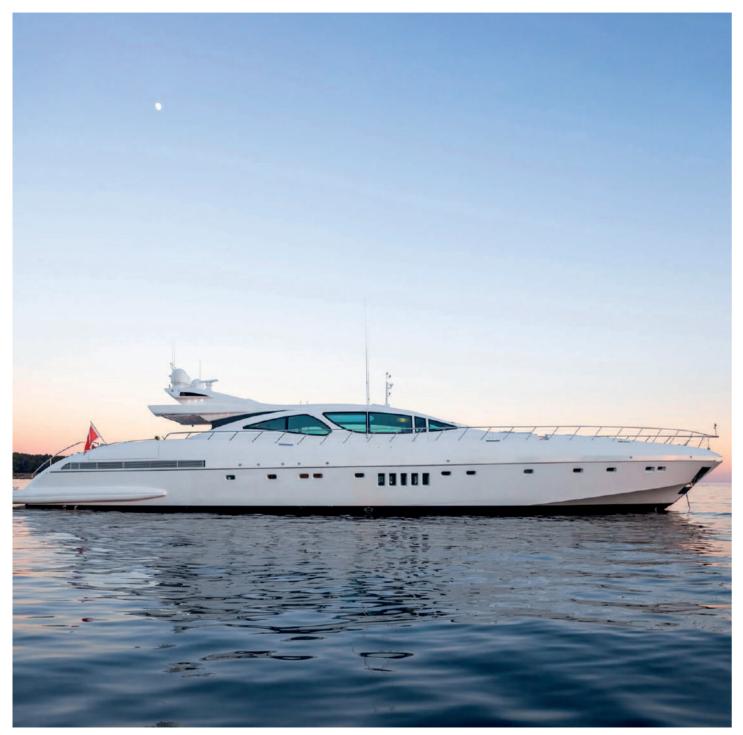

|
| ·        | Cabins           | 4               |
| ŗ        | Guests sleeping  | 8               |
|          | Guests cruising  | 24              |
| ÷        | Crew             | 6               |
| <b>B</b> | Fuel consumption | 850 L/H         |
| 684      | Cruising speed   | 20 kts          |
| So       | Engine           | 3 x MTU 2400 HP |
|          |                  |                 |

#### DAY CHARTER RATE <sup>Vat included</sup> 19 800 <sup>€</sup> + APA\*

Rental price includes skipper, towels, soft drinks and snorkeling equipment.

\*APA : The Advanced Provisional Allowance is an advance for the expenses you may incur during the charter such as fuel, docking at harbors...

A delivery fee may be applied depending on the boarding port.









# 120

### MANGUSTA 130



|     | Builder          | Mangusta           |
|-----|------------------|--------------------|
|     | Loa              | 40 M               |
| ·   | Cabins           | 4                  |
| ĘĘ  | Guests sleeping  | 8                  |
|     | Guests cruising  | 12                 |
| ٩   | Crew             | 5                  |
| 6   | Fuel consumption | 1100 L/H           |
| 024 | Cruising speed   | 27 kts             |
| B   | Engine           | 2x MTU 16V 4000 HP |
|     |                  |                    |







#### 20 160 <sup>€</sup> + APA\*

Rental price includes skipper, towels, soft drinks and snorkeling equipment.

\*APA : The Advanced Provisional Allowance is an advance for the expenses you may incur during the charter such as fuel, docking at harbors...







#