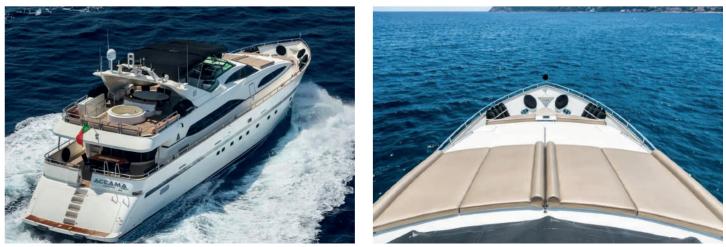

| Engine           | 2 × MTU 1 800 HP |







#### 13 200 <sup>€</sup> + APA\*

Rental price includes skipper, towels, soft drinks and snorkeling equipment.

\*APA : The Advanced Provisional Allowance is an advance for the expenses you may incur during the charter such as fuel, docking at harbors...



|          | Builder          | Alalunga    |
|----------|------------------|-------------|
|          | Loa              | 33 M        |
| ·        | Cabins           | 5           |
| Ę        | Guests sleeping  | 11          |
|          | Guests cruising  | 40          |
| ٩        | Crew             | 6           |
| <b>B</b> | Fuel consumption | 800 L/H     |
| 050      | Cruising speed   | 25 kts      |
| So       | Engine           | 3 x CAT C32 |
|          |                  |             |

#### 14 400 € + APA\*

Rental p