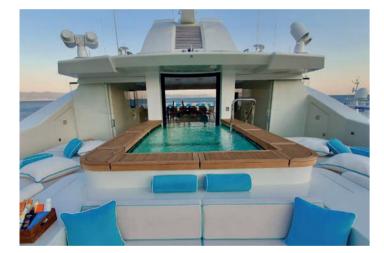

| 79 M                     |
| +        | Cabins           | 6                        |
| þ        | Guests sleeping  | 12                       |
|          | Guests cruising  | 12                       |
| ٩        | Crew             | 24                       |
| <u>6</u> | Fuel consumption | 600 L/H                  |
| 080      | Cruising speed   | 14 kts                   |
| So       | Engine           | 2 x Caterpillars 3516 HP |
|          |                  |                          |

#### WEEK CHARTER RATE 900 000 <sup>€</sup> + ALL\*

Rental price includes crew, towels, soft drinks and toys.

\*ALL represents the APA\* + VAT.

\*APA: The Advanced Provisional Allowance is an advance for the expenses you may incur during the charter such as fuel, docking at harbors...









# **CRN ANCONA 79**



# BOAT TRANSFER



### **ZAR 85 SL**





|          | Builder         | Zar Fo |
|----------|-----------------|--------|
| minuturi | Loa             | 8.5 M  |
| $\cdot$  | Cabins          | 1      |
| å        | Guests cruising | 12     |

| Formenti | ٩             | Crew             | 1                  |
|----------|---------------|------------------|--------------------|
| M        | Ø             | Fuel consumption | 60 L/H             |
|          | 692           | Cruising speed   | 24 kts             |
|          | $\mathcal{E}$ | Engine           | 400 HP V10 Mercury |

\*Fuel included : Fuel is already included in the rental price. Rental price includes skipper, fuel, towels, soft drinks and snorkeling equipment.

\*Sunset : A bottle of **champag