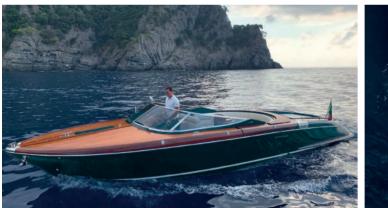

### AQUARIVA 33

Between Monaco and Nice

2 400€ / Sunset

**2900€** / Half-day

|                    | Builder         | Riva    |
|--------------------|-----------------|---------|
| mhunhun            | Loa             | 10.07 M |
| $\overline{\cdot}$ | Cabins          | 1       |
|                    | Guests cruising | 7       |

| ٩   | Crew             | 1                 |
|-----|------------------|-------------------|
| Ø   | Fuel consumption | 120 L/H           |
| 620 | Cruising speed   | 22 kts            |
| B   | Engine           | 2 x 370 Yanmar HP |

\*Fuel included : Fuel is already included in the rental price. Rental price includes skipper, fuel, towels, soft drinks and snorkeling equipment.

\*Sunset : A bottle of **champagne is offered** on board.