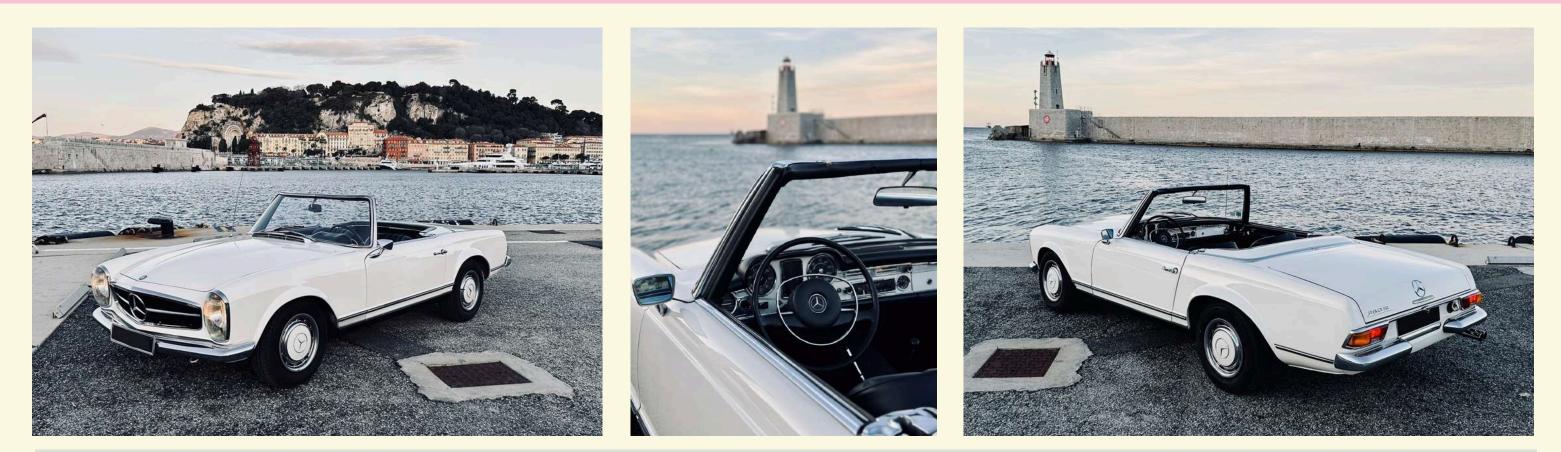

### MERCEDES 280SL PAGODA (CREAM WHITE)

The Mercedes 280 SL Pagoda is a two-seat convertible sports car. The 1970 model is powered by a 2.8-liter inline-six engine, producing 180 horsepower and 177 lb-ft of torque, paired with a four-speed manual transmission. The car is known for its elegant design, smooth ride, and advanced features for its time, such as disc brakes, power steering, and a fully independent suspension.