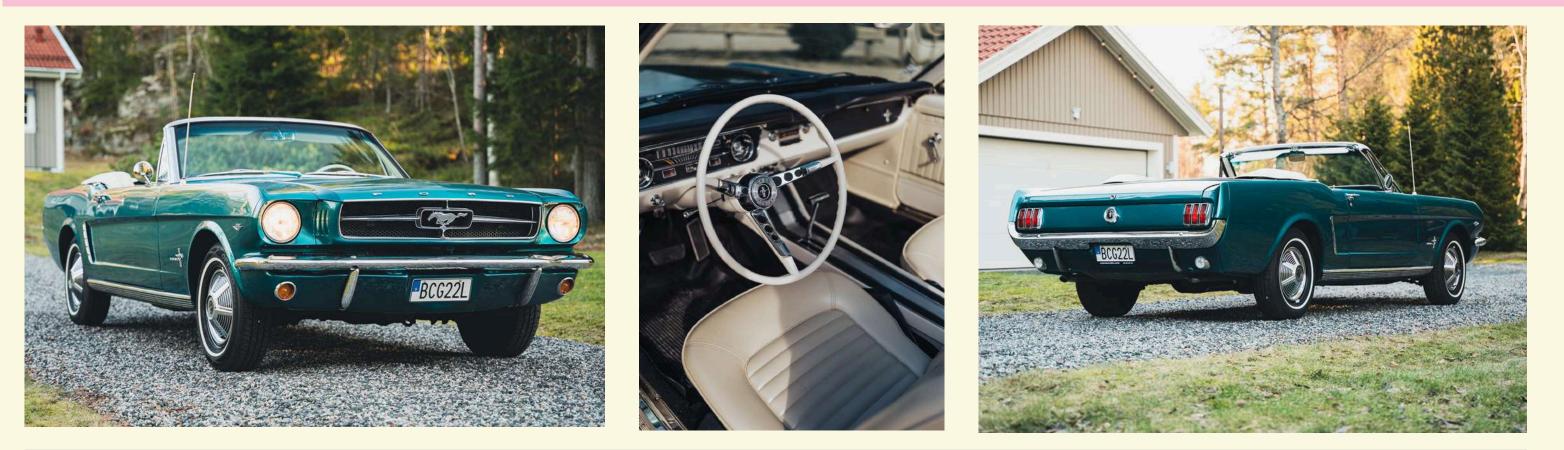

### FORD MUSTANG CONVERTIBLE V8 289CI

The 1965 Ford Mustang is a four-seat convertible car. This exceptional model, with its turquoise bodywork and pearly white leather interior, is entirely original. Equipped with an electric convertible top, rally pack, and power steering, you can fully enjoy the V8.