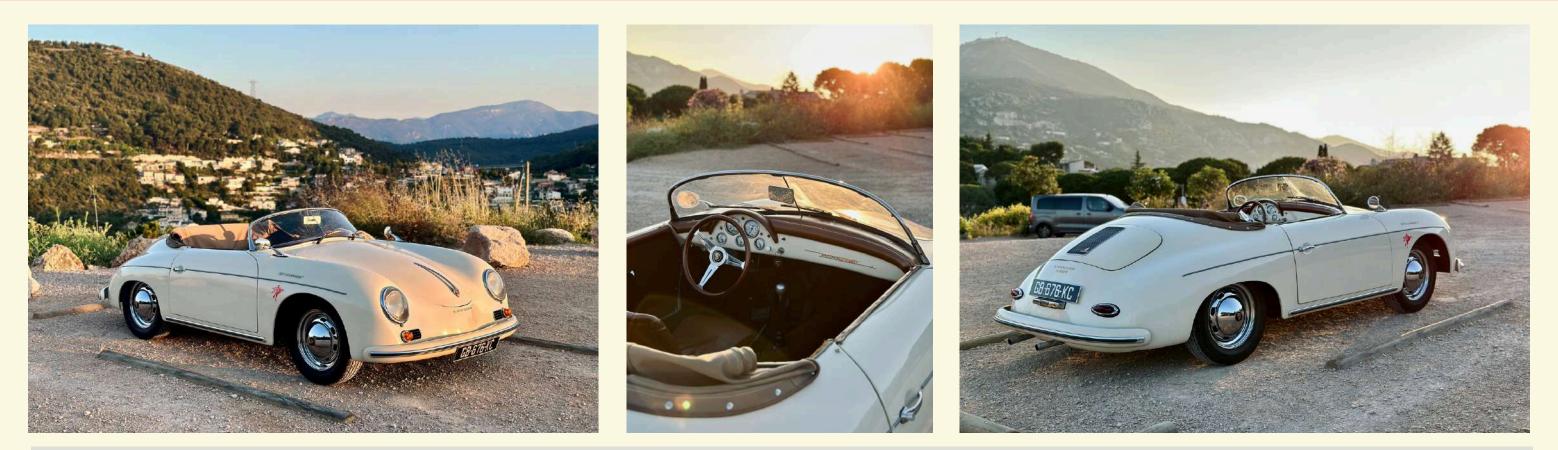

### PORSCHE 356 SPEEDSTER

The Porsche 356 Speedster is a two-seat sports car. It features a minimalist design with a low, raked windshield and a removable top. The car is powered by an air-cooled, four-cylinder engine, producing up to 70 horsepower, paired with a manual transmission. The 356 Speedster is known for its nimble handling and performance, making it a favorite among enthusiasts and collectors.