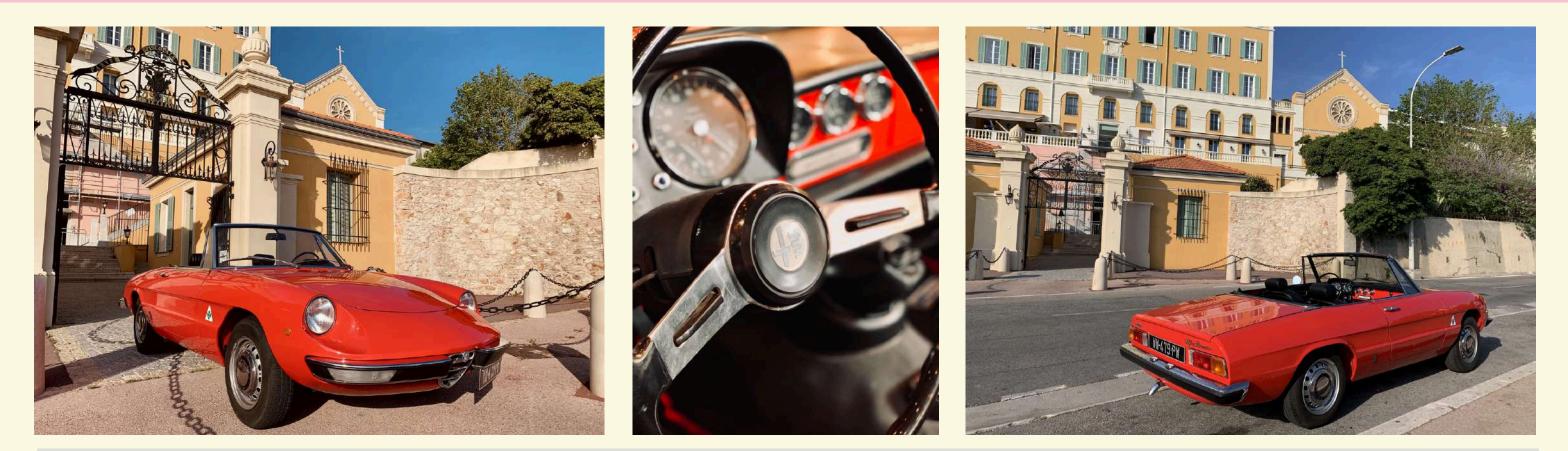

### ALFA ROMEO SPIDER 1300 JUNIOR

The Alfa Romeo Spider 1300 Junior is a convertible sports car powered by a 1.3-liter inline engine, producing 89 horsepower, paired with a five-speed manual transmission. It features classic Italian styling, with sleek lines and a distinctive "shark nose" front end. The car is known for its responsive handling, lively performance, and open-top driving experience