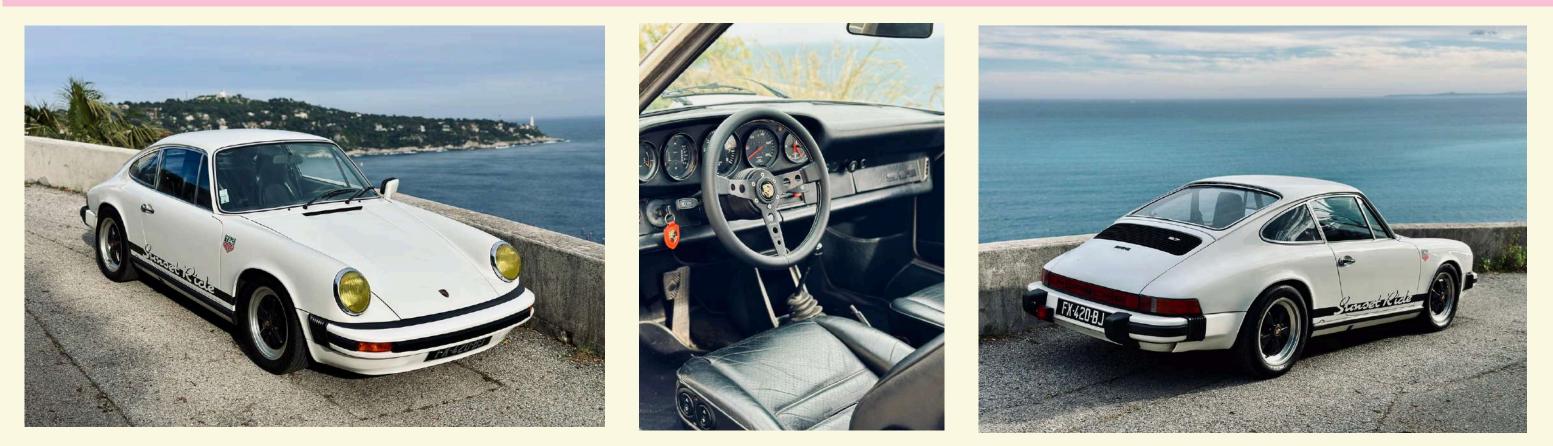

### PORSCHE 911 CARRERA 2.7L

The 1976 Porsche 2.7L G Body is a two-door sports coupe. It is powered by a 2.7-liter flat-six engine, producing 163 horsepower and 173 lb-ft of torque, paired with a four-speed manual transmission. The G Body model features a slightly wider body and improved suspension. It is known for its balanced handling, nimble performance, and engaging driving experience.