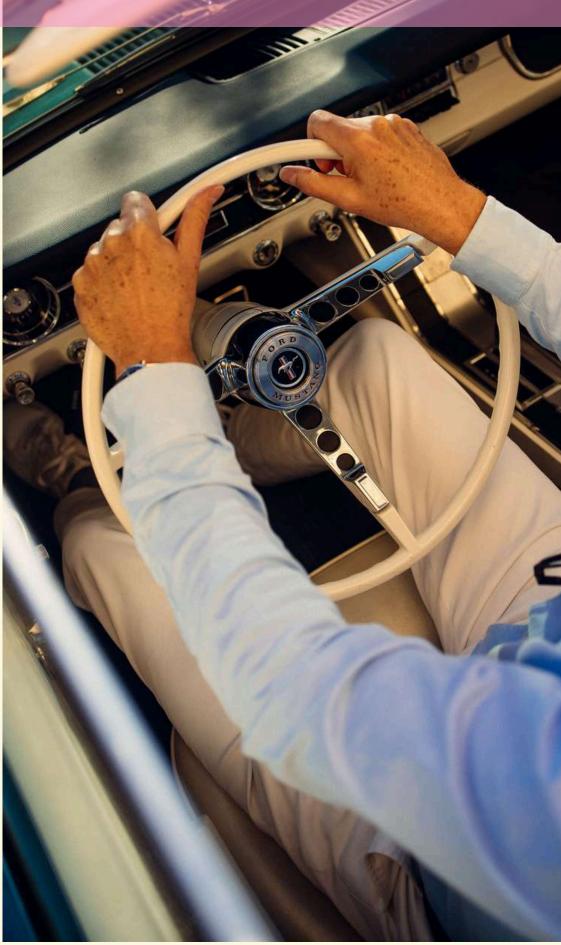

### FORD MUSTANG CONVERTIBLE V8 289CI

The 1965 Ford Mustang is a four-seat convertible car. This exceptional model, with its turquoise bodywork and pearly white leather interior, is entirely original. Equipped with an electric convertible top, rally pack, and power steering, you can fully enjoy the V8.