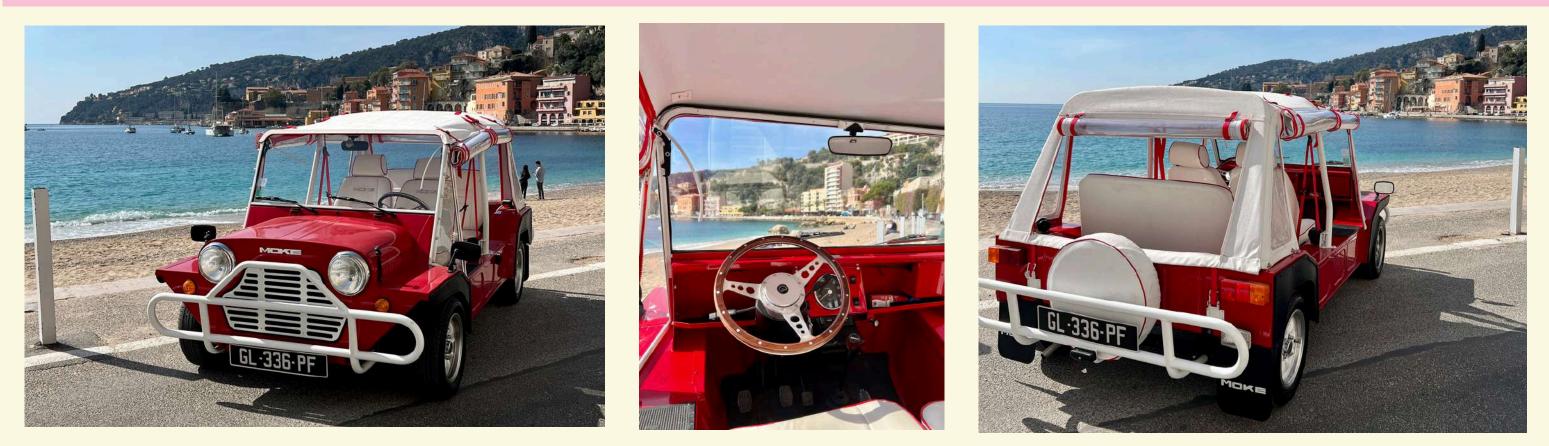

### MOKE

The Mini Moke is a compact, open-top utility vehicle famous for its minimalist design and simple, functional components, is producing 20 horsepower. Is a symbol of a relaxed lifestyle and fun in the sun. It's often associated with beachside vacation destinations, where it's used for beach outings or simply for leisurely drives along the coastline.