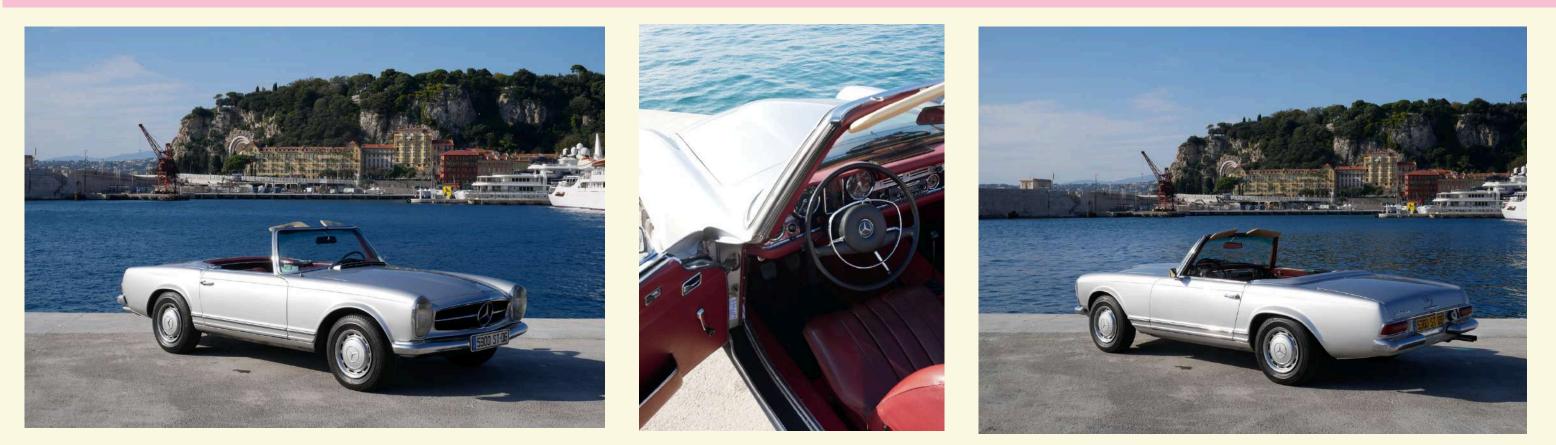

### MERCEDES 280SL PAGODA (SILVER)

The Mercedes 280 SL Pagoda is a two-seat convertible sports car. This 1968 model is powered by a 2.8-liter inline-six engine, producing 170 horsepower and 177 lb-ft of torque, paired with a four-speed manual transmission. The car is known for its elegant design, smooth ride, and advanced features for its time, such as disc brakes, power steering, and a fully independent suspension.