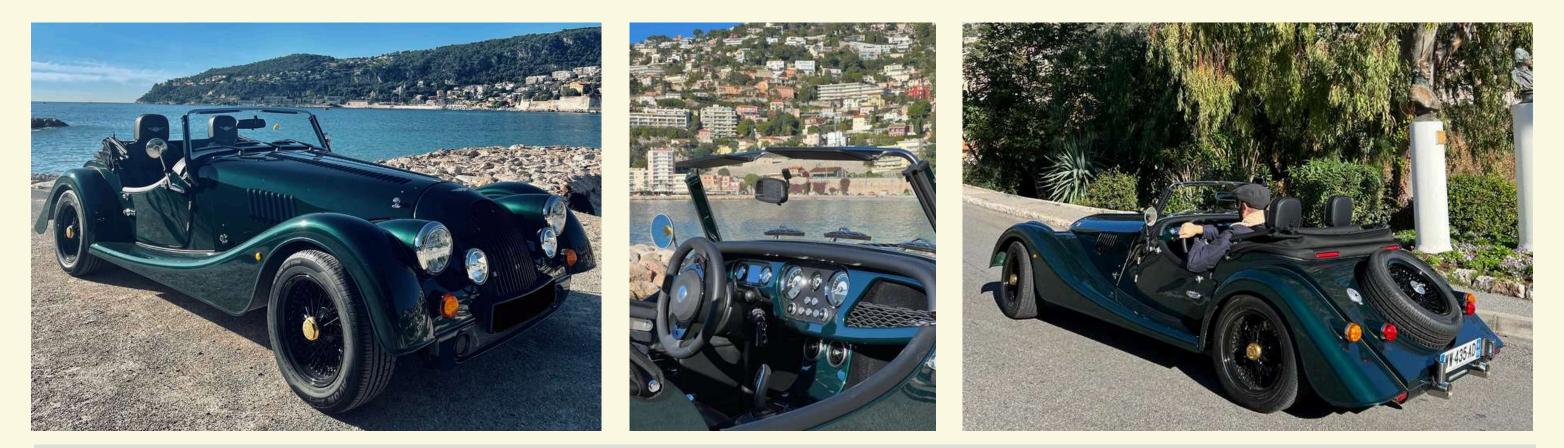

### MORGAN PLUS FOUR

The Morgan Plus Four is a British two-seat sports car. It is producing 255 horsepower and 258 lb-ft of torque, paired with an eight-speed automatic transmission. The car features classic Morgan styling, with a hand-crafted wooden body and vintage-inspired design elements. It is known for its nimble handling, responsive performance, and unique character.