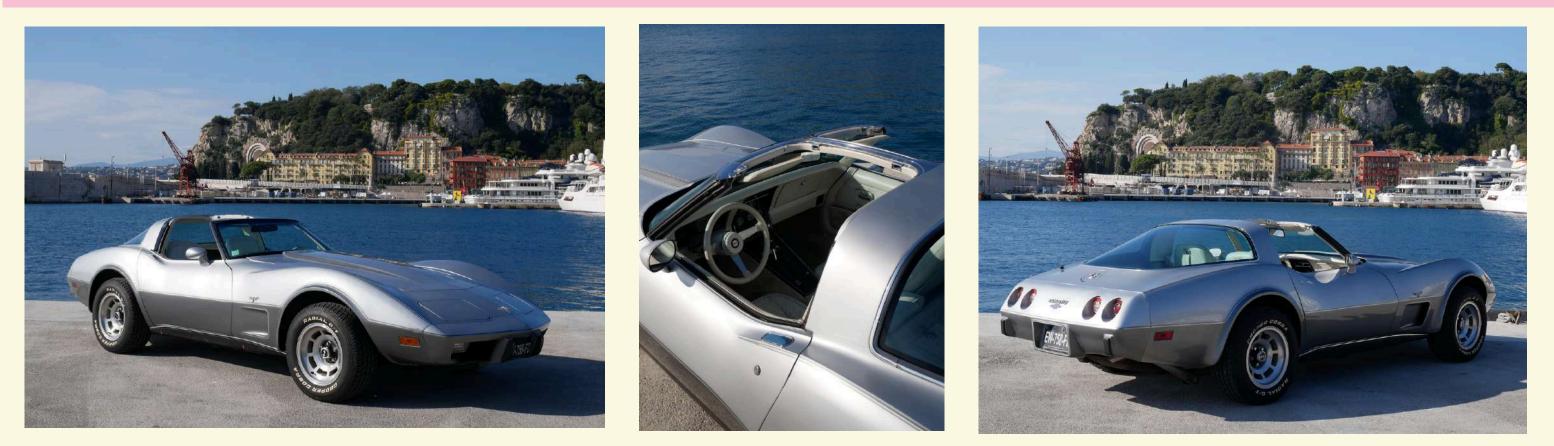

### CHEVROLET CORVETTE TARGA V8 350CI

The 1978 Chevrolet Corvette Targa 25th Anniversary Silver Edition is powered by a 5.7-liter V8 engine, producing 185 horsepower and 280 lb-ft of torque, paired with a three-speed automatic. The 25th Anniversary model features a distinctive two-tone silver paint scheme. It is celebrated for its striking design, comfortable ride, and blend of performance with grand touring capabilities.