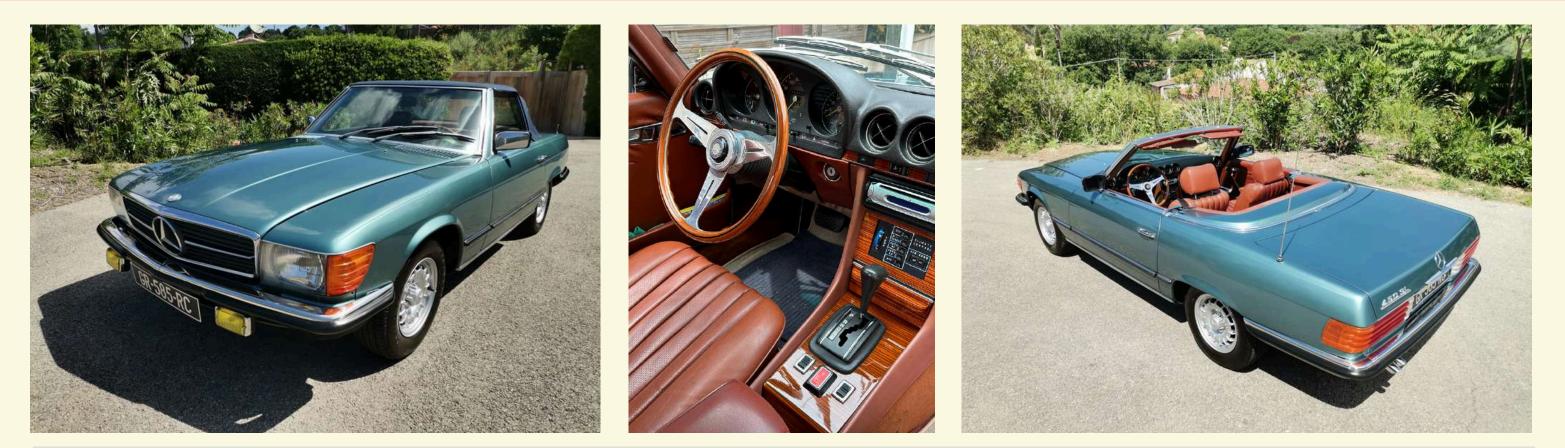

### MERCEDES 450SL R107

The Mercedes-Benz 450SL R107 isn't just a convertible; it's a legend cruising down the road. Debuting in 1971, it followed the beloved 280SL Pagoda, carrying the torch of luxurious open-air motoring into a new era. It's a symbol of automotive excellence, a testament to an era when style and performance were seamlessly intertwined.